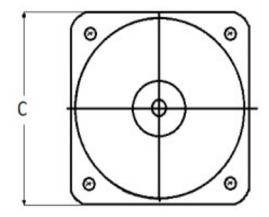

# METAL CASE SWITCHBOARD METERS

## **AC Ammeter**

### **Transformer Rated**



#### 0-1000 AC Amperes Input: 5AAC

#### Mounting & Dimensions

## Catalog #: TMCS 103131LSSS

Ordering #: 1D2034

#### **Features:**

- Designed For Commercial and industrial use
- Steel case with integrated mounting studs and poly-carbonate cover
- IP54 Sealed case maintains accuracy and prolongs meter life
- Easy to read at any distance or angle
- · Clean, clear, easy-to-read dials
- Metal housing shields mechanisms against magnetic fields





#### Wiring Diagram



Byram Laboratories, Inc. 1 Columbia Rd. Branchburg, NJ 08876 © 2021 by Byram Laboratories, Inc. All rights reserved.