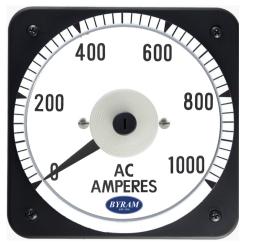

## **AC Ammeter**

### **Transformer Rated**

#### 0-1000 AC Amperes Input: 5AAC

## Catalog #: TMCS 103131LSSS

Ordering #: 1D2034