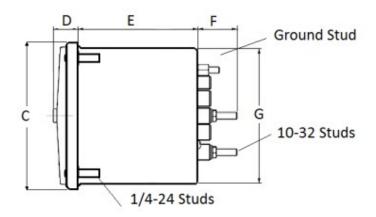

# METAL CASE SWITCHBOARD METERS

## **AC Ammeter**

### **Transformer Rated**



#### 0-1000 AC Amperes Input: 5AAC

#### Mounting & Dimensions

## Catalog #: TMCS 103131LSSS

Ordering #: 1D2034

#### **Features:**

- Designed For Commercial and industrial use
- Steel case with integrated mounting studs and poly-carbonate cover
- IP54 Sealed case maintains accuracy and prolongs meter life
- Easy to read at any distance or angle
- · Clean, clear, easy-to-read dials
- Metal housing shields mechanisms against magnetic fields





#### Wiring Diagram



Byram Laboratories, Inc. 1 Columbia Rd. Branchburg, NJ 08876 © 2021 by Byram Laboratories, Inc. All rights reserved.