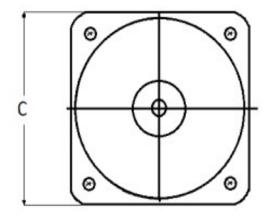

# **METAL CASE** SWITCHBOARD METERS

## **AC Ammeter**

## **Transformer Rated**



#### 0-250 AC Amperes Input: 5AAC

#### **Mounting & Dimensions**

### Catalog #:

**TMCS 103131LSRS** Ordering #: 1D2028

#### Features:

- Designed For Commercial and industrial use
- Steel case with integrated mounting studs and poly-carbonate cover
- IP54 Sealed case maintains accuracy and • prolongs meter life
- Easy to read at any distance or angle
- Clean, clear, easy-to-read dials ٠
- Metal housing shields mechanisms against magnetic fields





#### Wiring Diagram



(800) 766-1212



shop.byramlabs.com

Byram Laboratories, Inc. 1 Columbia Rd. Branchburg, NJ 08876 © 2021 by Byram Laboratories, Inc. All rights reserved.