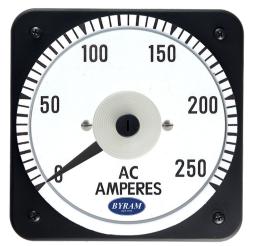

## **AC Ammeter**

## **Transformer Rated**

#### 0-250 AC Amperes Input: 5AAC

### Catalog #:

**TMCS 103131LSRS** Ordering #: 1D2028