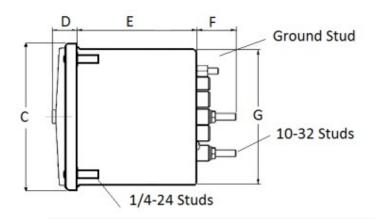

# **METAL CASE** SWITCHBOARD METERS

## **AC Ammeter**

## **Transformer Rated**



#### 0-250 AC Amperes Input: 5AAC

#### **Mounting & Dimensions**

### Catalog #:

**TMCS 103131LSRS** Ordering #: 1D2028

#### Features:

- Designed For Commercial and industrial use
- Steel case with integrated mounting studs and poly-carbonate cover
- IP54 Sealed case maintains accuracy and • prolongs meter life
- Easy to read at any distance or angle
- Clean, clear, easy-to-read dials ٠
- Metal housing shields mechanisms against magnetic fields





#### Wiring Diagram



(800) 766-1212



shop.byramlabs.com

Byram Laboratories, Inc. 1 Columbia Rd. Branchburg, NJ 08876 © 2021 by Byram Laboratories, Inc. All rights reserved.