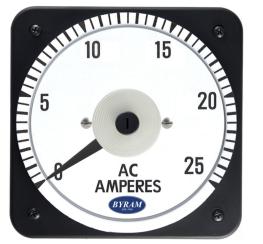

# METAL CASE SWITCHBOARD METERS

## **AC Ammeter**

### **Transformer Rated**



0-25 AC Amperes Input: 5AAC

#### **Mounting & Dimensions**

Catalog #: TM

TMCS 103131LSNJ Ordering #: 1D2020

#### **Features:**

- Designed For Commercial and industrial use
- Steel case with integrated mounting studs and poly-carbonate cover
- IP54 Sealed case maintains accuracy and prolongs meter life
- Easy to read at any distance or angle
- · Clean, clear, easy-to-read dials
- Metal housing shields mechanisms against magnetic fields





#### Wiring Diagram



Byram Laboratories, Inc. 1 Columbia Rd. Branchburg, NJ 08876

 $\ensuremath{\mathbb{C}}$  2021 by Byram Laboratories, Inc. All rights reserved.