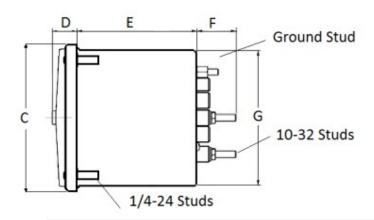

#### **Mounting & Dimensions**

Catalog #: TM

TMCS 103131LSNJ Ordering #: 1D2020