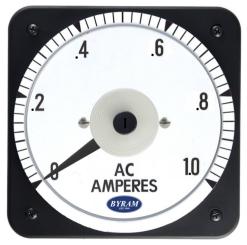

## **METAL CASE** SWITCHBOARD METERS

AC Ammeter Self Contained

0-1 AC Amperes Input: 1.0 AAC

Catalog #: TMCS 103131LALA

**Ordering #: 1D2012** 