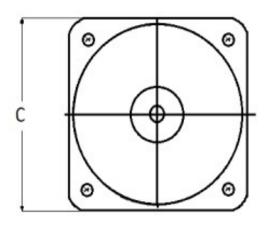

## **Mounting & Dimensions**

## **Wiring Diagram**

|   | INCHES         |
|---|----------------|
| Α | 3.37"          |
| В | 1.69"<br>4.30" |
| С | 4.30"          |
| D | 0.65"          |
| E | 2.65"          |
| F | 0.98"<br>3.95" |
| G | 3.95"          |