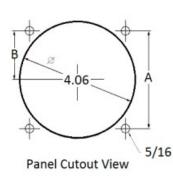

## **Wiring Diagram**

|   | INCHES         |
|---|----------------|
| Α | 3.37"          |
| В | 1.69"<br>4.30" |
| С | 4.30"          |
| D | 0.65"          |
| E | 2.65"          |
| F | 0.98"<br>3.95" |
| G | 3.95"          |