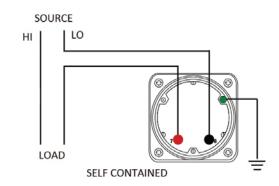

## **Wiring Diagram**

|   | INCHES         |
|---|----------------|
| Α | 3.37"          |
| В | 1.69"<br>4.30" |
| С | 4.30"          |
| D | 0.65"          |
| E | 2.65"          |
| F | 0.98"<br>3.95" |
| G | 3.95"          |