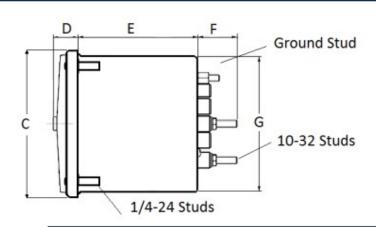

## **Wiring Diagram**

|   | INCHES         |
|---|----------------|
| Α | 3.37"          |
| В | 1.69"<br>4.30" |
| С | 4.30"          |
| D | 0.65"          |
| E | 2.65"          |
| F | 0.98"<br>3.95" |
| G | 3.95"          |