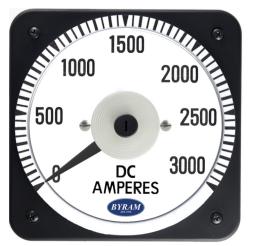

## **METAL CASE** SWITCHBOARD METERS

### **DC Ammeter**

# Use with 50mV shunts and 0.05 Ohm shunt leads (standard 5-foot leads)

Designed For Commercial and industrial use

Steel case with integrated mounting studs

IP54 Sealed case maintains accuracy and

Metal housing shields mechanisms against

Easy to read at any distance or angle

Clean, clear, easy-to-read dials

and poly-carbonate cover

prolongs meter life

magnetic fields

**TMCS 103121CAUA** 

Ordering #: 1D2009

Catalog #:

•

٠

Features:



#### 0-3000 DC Amperes Rating: 50 millivolts

#### Mounting & Dimensions





#### Wiring Diagram



#### (800) 766-1212



shop.byramlabs.com

Byram Laboratories, Inc. 1 Columbia Rd. Branchburg, NJ 08876

© 2021 by Byram Laboratories, Inc. All rights reserved.