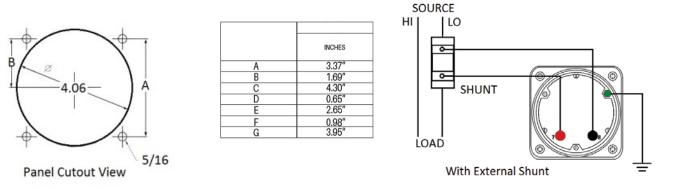

## **METAL CASE** SWITCHBOARD METERS

### **DC Ammeter**

# Use with 50mV shunts and 0.05 Ohm shunt leads (standard 5-foot leads)

Designed For Commercial and industrial use

Steel case with integrated mounting studs

IP54 Sealed case maintains accuracy and

Metal housing shields mechanisms against

Easy to read at any distance or angle

Clean, clear, easy-to-read dials

and poly-carbonate cover

prolongs meter life

magnetic fields

**TMCS 103121CAUA** 

Ordering #: 1D2009

Catalog #:

•

٠

Features:



#### 0-3000 DC Amperes Rating: 50 millivolts

#### Mounting & Dimensions





#### Wiring Diagram



#### (800) 766-1212



shop.byramlabs.com

Byram Laboratories, Inc. 1 Columbia Rd. Branchburg, NJ 08876

© 2021 by Byram Laboratories, Inc. All rights reserved.