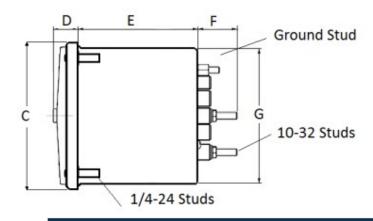

## **METAL CASE** SWITCHBOARD METERS

### **DC Ammeter**

# Use with 50mV shunts and 0.05 Ohm shunt leads (standard 5-foot leads)

Designed For Commercial and industrial use

Steel case with integrated mounting studs

IP54 Sealed case maintains accuracy and

Metal housing shields mechanisms against

Easy to read at any distance or angle

Clean, clear, easy-to-read dials

and poly-carbonate cover

prolongs meter life

magnetic fields

**TMCS 103121CAUA** 

Ordering #: 1D2009

Catalog #:

•

٠

Features:



#### 0-3000 DC Amperes Rating: 50 millivolts

#### Mounting & Dimensions





#### Wiring Diagram



#### (800) 766-1212



shop.byramlabs.com

Byram Laboratories, Inc. 1 Columbia Rd. Branchburg, NJ 08876

© 2021 by Byram Laboratories, Inc. All rights reserved.