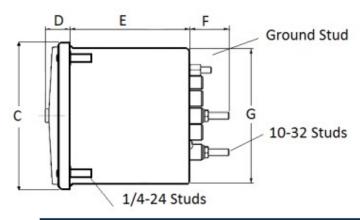

### **Mounting & Dimensions**

## **Wiring Diagram**

|   | INCHES         |
|---|----------------|
| Α | 3.37"          |
| В | 1.69"          |
| С | 4.30"          |
| D | 0.65"          |
| E | 2.65"          |
| F | 0.98"<br>3.95" |
| G | 3.95"          |