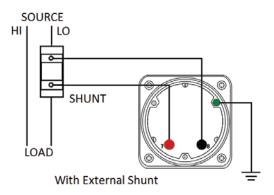

## **Wiring Diagram**

|   | INCHES         |
|---|----------------|
| Α | 3.37"          |
| В | 1.69"          |
| С | 4.30"          |
| D | 0.65"          |
| E | 2.65"          |
| F | 0.98"<br>3.95" |
| G | 3.95"          |