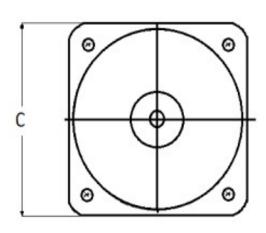

### **Mounting & Dimensions**

## **Wiring Diagram**

|   | INCHES         |
|---|----------------|
| Α | 3.37"          |
| В | 1.69"          |
| С | 4.30"          |
| D | 0.65"          |
| E | 2.65"          |
| F | 0.98"<br>3.95" |
| G | 3.95"          |