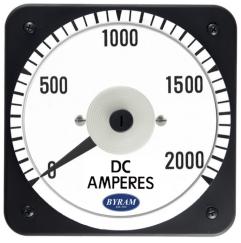

## **DC Ammeter**

Use with 50mV shunts and 0.05 Ohm shunt leads (standard 5-foot leads)

0-2000 DC Amperes Rating: 50 millivolts

Catalog #: TMCS 103121CATM

Ordering #: 1D2008

#### Features:

- Designed For Commercial and industrial use
- Steel case with integrated mounting studs and poly-carbonate cover
- IP54 Sealed case maintains accuracy and prolongs meter life
- Easy to read at any distance or angle
- · Clean, clear, easy-to-read dials
- Metal housing shields mechanisms against magnetic fields