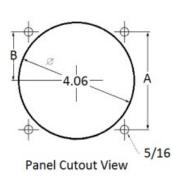

### **Mounting & Dimensions**

## **Wiring Diagram**

|   | INCHES         |
|---|----------------|
| Α | 3.37"          |
| В | 1.69"          |
| С | 4.30"          |
| D | 0.65"          |
| E | 2.65"          |
| F | 0.98"<br>3.95" |
| G | 3.95"          |