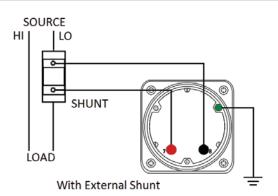

## **Wiring Diagram**

|   | INCHES         |
|---|----------------|
| A | 3.37"          |
| В | 1.69"<br>4.30" |
| С | 4.30"          |
| D | 0.65"          |
| E | 2.65"          |
| F | 0.98"          |
| G | 0.98"<br>3.95" |