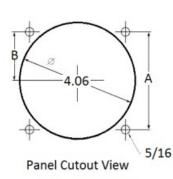

### **Mounting & Dimensions**

## **Wiring Diagram**

|   | INCHES         |
|---|----------------|
| A | 3.37"          |
| В | 1.69"<br>4.30" |
| С | 4.30"          |
| D | 0.65"          |
| E | 2.65"          |
| F | 0.98"          |
| G | 0.98"<br>3.95" |