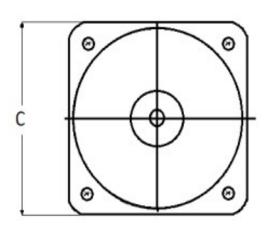

### **Mounting & Dimensions**

## **Wiring Diagram**

|   | INCHES         |
|---|----------------|
| A | 3.37"          |
| В | 1.69"<br>4.30" |
| С | 4.30"          |
| D | 0.65"          |
| E | 2.65"          |
| F | 0.98"          |
| G | 0.98"<br>3.95" |