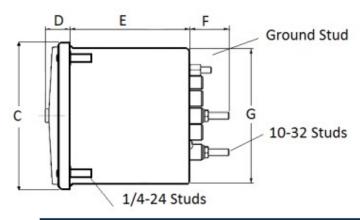

### **Mounting & Dimensions**

## **Wiring Diagram**

|   | INCHES         |
|---|----------------|
| A | 3.37"          |
| В | 1.69"<br>4.30" |
| С | 4.30"          |
| D | 0.65"          |
| E | 2.65"          |
| F | 0.98"          |
| G | 0.98"<br>3.95" |