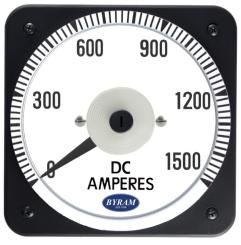

# **DC Ammeter**

Use with 50mV shunts and 0.05 Ohm shunt leads (standard 5-foot leads)

**0-1500 DC Amperes** Rating: 50 millivolts

Catalog #: TMCS 103121CATC

**Ordering #: 1D2007** 