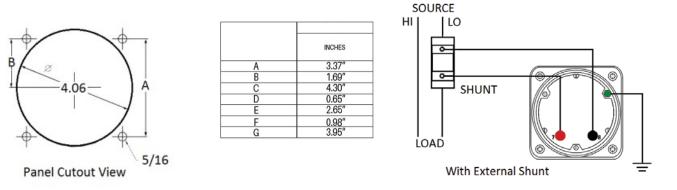

# METAL CASE SWITCHBOARD METERS

# **DC Ammeter**

# Use with 50mV shunts and 0.05 Ohm shunt leads (standard 5-foot leads)

Designed For Commercial and industrial use

Steel case with integrated mounting studs

IP54 Sealed case maintains accuracy and

Metal housing shields mechanisms against

Easy to read at any distance or angle

Clean, clear, easy-to-read dials

and poly-carbonate cover

prolongs meter life

magnetic fields

**TMCS 103121CASV** 

Ordering #: 1D2006

Catalog #:

•

٠

Features:



## 0-1200 DC Amperes Rating: 50 millivolts

### Mounting & Dimensions





### Wiring Diagram



### (800) 766-1212



shop.byramlabs.com

Byram Laboratories, Inc. 1 Columbia Rd. Branchburg, NJ 08876

© 2021 by Byram Laboratories, Inc. All rights reserved.