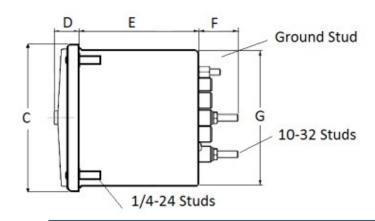

# METAL CASE SWITCHBOARD METERS

# **DC Ammeter**

# Use with 50mV shunts and 0.05 Ohm shunt leads (standard 5-foot leads)

Designed For Commercial and industrial use

Steel case with integrated mounting studs

IP54 Sealed case maintains accuracy and

Metal housing shields mechanisms against

Easy to read at any distance or angle

Clean, clear, easy-to-read dials

and poly-carbonate cover

prolongs meter life

magnetic fields

**TMCS 103121CASV** 

Ordering #: 1D2006

Catalog #:

•

٠

Features:



## 0-1200 DC Amperes Rating: 50 millivolts

### Mounting & Dimensions





### Wiring Diagram



### (800) 766-1212



shop.byramlabs.com

Byram Laboratories, Inc. 1 Columbia Rd. Branchburg, NJ 08876

© 2021 by Byram Laboratories, Inc. All rights reserved.