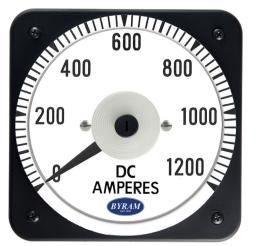

# METAL CASE SWITCHBOARD METERS

# **DC Ammeter**

# Use with 50mV shunts and 0.05 Ohm shunt leads (standard 5-foot leads)

Designed For Commercial and industrial use

Steel case with integrated mounting studs

IP54 Sealed case maintains accuracy and

Metal housing shields mechanisms against

Easy to read at any distance or angle

Clean, clear, easy-to-read dials

and poly-carbonate cover

prolongs meter life

magnetic fields

**TMCS 103121CASV** 

Ordering #: 1D2006

Catalog #:

•

٠

Features:



## 0-1200 DC Amperes Rating: 50 millivolts

### Mounting & Dimensions





### Wiring Diagram



### (800) 766-1212



shop.byramlabs.com

Byram Laboratories, Inc. 1 Columbia Rd. Branchburg, NJ 08876

© 2021 by Byram Laboratories, Inc. All rights reserved.