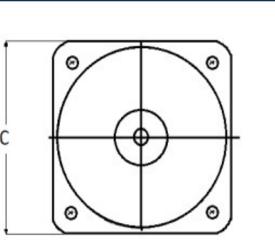

# METAL CASE SWITCHBOARD METERS

# **DC Ammeter**

# Use with 50mV shunts and 0.05 Ohm shunt leads (standard 5-foot leads)

Designed For Commercial and industrial use

Steel case with integrated mounting studs

IP54 Sealed case maintains accuracy and

Metal housing shields mechanisms against

Easy to read at any distance or angle

Clean, clear, easy-to-read dials

and poly-carbonate cover

prolongs meter life

magnetic fields

**TMCS 103121CASV** 

Ordering #: 1D2006

Catalog #:

•

٠

Features:



## 0-1200 DC Amperes Rating: 50 millivolts

### Mounting & Dimensions





### Wiring Diagram



### (800) 766-1212



shop.byramlabs.com

Byram Laboratories, Inc. 1 Columbia Rd. Branchburg, NJ 08876

© 2021 by Byram Laboratories, Inc. All rights reserved.