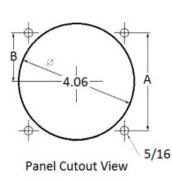

#### **Mounting & Dimensions**

### **Wiring Diagram**

|   | INCHES         |
|---|----------------|
| A | 3.37"          |
| В | 1.69"<br>4.30" |
| С | 4.30"          |
| D | 0.65"          |
| E | 2.65"          |
| F | 0.98"<br>3.95" |
| G | 3.95"          |