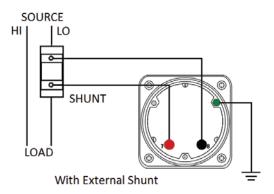

### **Wiring Diagram**

|   | INCHES         |
|---|----------------|
| A | 3.37"          |
| В | 1.69"<br>4.30" |
| С | 4.30"          |
| D | 0.65"          |
| E | 2.65"          |
| F | 0.98"<br>3.95" |
| G | 3.95"          |