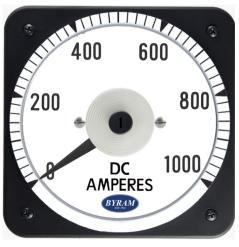

## **DC Ammeter**

Use with 50mV shunts and 0.05 Ohm shunt leads (standard 5-foot leads)

0-1000 DC Amperes Rating: 50 millivolts

Catalog #: TMCS 103121CASS

**Ordering #: 1D2005** 

#### Features:

- Designed For Commercial and industrial use
- Steel case with integrated mounting studs and poly-carbonate cover
- IP54 Sealed case maintains accuracy and prolongs meter life
- Easy to read at any distance or angle
- · Clean, clear, easy-to-read dials
- Metal housing shields mechanisms against magnetic fields