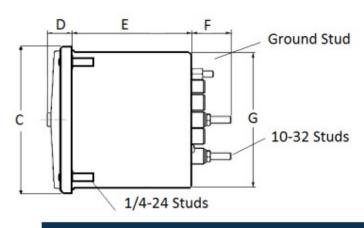

#### **Mounting & Dimensions**

### **Wiring Diagram**

|   | INCHES         |
|---|----------------|
| A | 3.37"          |
| В | 1.69"<br>4.30" |
| С | 4.30"          |
| D | 0.65"          |
| E | 2.65"          |
| F | 0.98"<br>3.95" |
| G | 3.95"          |