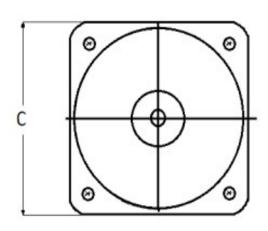

#### **Mounting & Dimensions**

### **Wiring Diagram**

|   | INCHES         |
|---|----------------|
| A | 3.37"          |
| В | 1.69"<br>4.30" |
| С | 4.30"          |
| D | 0.65"          |
| E | 2.65"          |
| F | 0.98"<br>3.95" |
| G | 3.95"          |