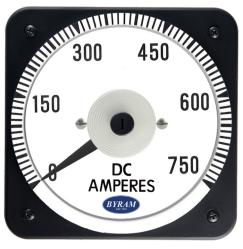

## **DC Ammeter**

Use with 50mV shunts and 0.05 Ohm shunt leads (standard 5-foot leads)

**0-750 DC Amperes** Rating: 50 millivolts

Catalog #: TMCS 103121CASM

Ordering #: 1D2004