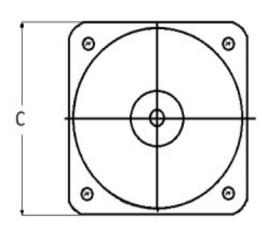

### **Mounting & Dimensions**

## **Wiring Diagram**

|   | INCHES         |
|---|----------------|
| Α | 3.37"          |
| В | 1.69"          |
| С | 1.69"<br>4.30" |
| D | 0.65"          |
| E | 2.65"          |
| F | 0.98"          |
| G | 0.98"<br>3.95" |