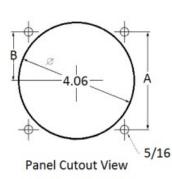

### **Mounting & Dimensions**

## **Wiring Diagram**

|   | INCHES         |
|---|----------------|
| Α | 3.37"          |
| В | 1.69"          |
| С | 1.69"<br>4.30" |
| D | 0.65"          |
| E | 2.65"          |
| F | 0.98"          |
| G | 0.98"<br>3.95" |