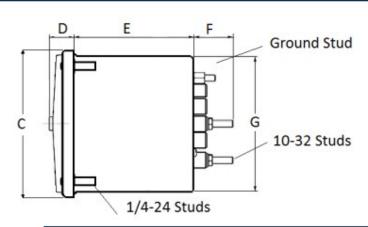

### **Mounting & Dimensions**

## **Wiring Diagram**

|   | INCHES         |
|---|----------------|
| Α | 3.37"          |
| В | 1.69"          |
| С | 1.69"<br>4.30" |
| D | 0.65"          |
| E | 2.65"          |
| F | 0.98"          |
| G | 0.98"<br>3.95" |