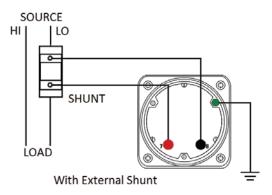

## **Wiring Diagram**

|   | INCHES         |
|---|----------------|
| Α | 3.37"          |
| В | 1.69"          |
| С | 1.69"<br>4.30" |
| D | 0.65"          |
| E | 2.65"          |
| F | 0.98"          |
| G | 0.98"<br>3.95" |