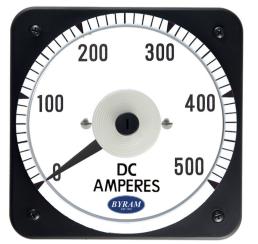

### **DC Ammeter**

## Use with 50mV shunts and 0.05 Ohm shunt leads (standard 5-foot leads)

### 0-500 DC Amperes Rating: 50 millivolts

# Catalog #: TMCS 103121C