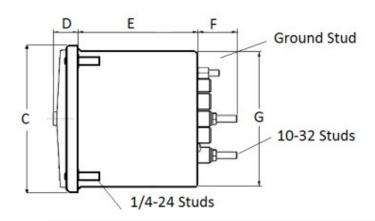

### METAL CASE SWITCHBOARD METERS

### **DC Ammeter**

## Use with 50mV shunts and 0.05 Ohm shunt leads (standard 5-foot leads)



### 0-500 DC Amperes Rating: 50 millivolts

### **Mounting & Dimensions**

# Catalog #: TMCS 103121C

#### TMCS 103121CASF Ordering #: 1D2003

### Features:

- Designed For Commercial and industrial use
- Steel case with integrated mounting studs and poly-carbonate cover
- IP54 Sealed case maintains accuracy and prolongs meter life
- Easy to read at any distance or angle
- · Clean, clear, easy-to-read dials
- Metal housing shields mechanisms against magnetic fields





### Wiring Diagram



### (800) 766-1212



shop.byramlabs.com

Byram Laboratories, Inc. 1 Columbia Rd. Branchburg, NJ 08876 © 2021 by Byram Laboratories, Inc. All rights reserved.