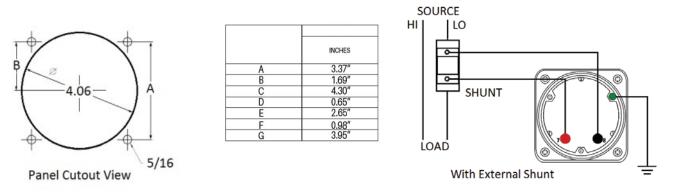

### METAL CASE SWITCHBOARD METERS

### **DC Ammeter**

## Use with 50mV shunts and 0.05 Ohm shunt leads (standard 5-foot leads)



### 0-500 DC Amperes Rating: 50 millivolts

### **Mounting & Dimensions**

# Catalog #: TMCS 103121C

#### TMCS 103121CASF Ordering #: 1D2003

### Features:

- Designed For Commercial and industrial use
- Steel case with integrated mounting studs and poly-carbonate cover
- IP54 Sealed case maintains accuracy and prolongs meter life
- Easy to read at any distance or angle
- · Clean, clear, easy-to-read dials
- Metal housing shields mechanisms against magnetic fields





### Wiring Diagram



### (800) 766-1212



shop.byramlabs.com

Byram Laboratories, Inc. 1 Columbia Rd. Branchburg, NJ 08876 © 2021 by Byram Laboratories, Inc. All rights reserved.