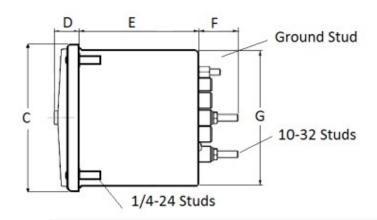

# **METAL CASE** SWITCHBOARD METERS

# **DC Ammeter**

### Use with 50mV shunts and 0.05 Ohm shunt leads (standard 5-foot leads)



### 0-400 DC Amperes Rating: 50 millivolts

#### **Mounting & Dimensions**

# Catalog #:

## **TMCS 103121CASC**

Ordering #: 1D2002

#### Features:

- Designed For Commercial and industrial use
- Steel case with integrated mounting studs and poly-carbonate cover
- IP54 Sealed case maintains accuracy and • prolongs meter life
- Easy to read at any distance or angle
- Clean, clear, easy-to-read dials ٠
- Metal housing shields mechanisms against magnetic fields





#### Wiring Diagram



(800) 766-1212



shop.byramlabs.com

Byram Laboratories, Inc. 1 Columbia Rd. Branchburg, NJ 08876

© 2021 by Byram Laboratories, Inc. All rights reserved.