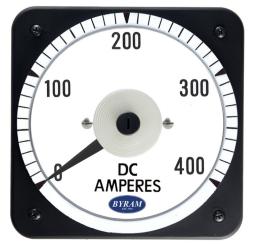

# **DC Ammeter**

### Use with 50mV shunts and 0.05 Ohm shunt leads (standard 5-foot leads)

### 0-400 DC Amperes Rating: 50 millivolts