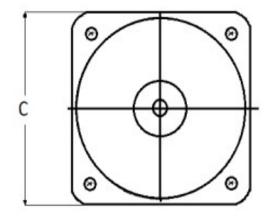

# **METAL CASE** SWITCHBOARD METERS

# **DC Ammeter**

### Use with 50mV shunts and 0.05 Ohm shunt leads (standard 5-foot leads)



### 0-400 DC Amperes Rating: 50 millivolts

#### **Mounting & Dimensions**

# Catalog #:

## **TMCS 103121CASC**

Ordering #: 1D2002

#### Features:

- Designed For Commercial and industrial use
- Steel case with integrated mounting studs and poly-carbonate cover
- IP54 Sealed case maintains accuracy and • prolongs meter life
- Easy to read at any distance or angle
- Clean, clear, easy-to-read dials ٠
- Metal housing shields mechanisms against magnetic fields





#### Wiring Diagram



(800) 766-1212



shop.byramlabs.com

Byram Laboratories, Inc. 1 Columbia Rd. Branchburg, NJ 08876

© 2021 by Byram Laboratories, Inc. All rights reserved.