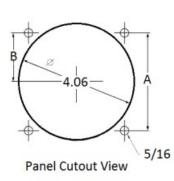

## **Mounting & Dimensions**

### **Wiring Diagram**

|   | INCHES         |
|---|----------------|
| Α | 3.37"          |
| В | 1.69"          |
| С | 1.69"<br>4.30" |
| D | 0.65"          |
| E | 2.65"          |
| F | 0.98"<br>3.95" |
| G | 3.95"          |