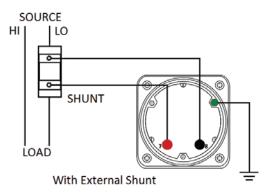

### **Wiring Diagram**

|   | INCHES         |
|---|----------------|
| Α | 3.37"          |
| В | 1.69"          |
| С | 1.69"<br>4.30" |
| D | 0.65"          |
| E | 2.65"          |
| F | 0.98"<br>3.95" |
| G | 3.95"          |