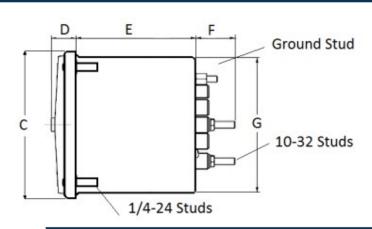

## **Mounting & Dimensions**

### **Wiring Diagram**

|   | INCHES         |
|---|----------------|
| Α | 3.37"          |
| В | 1.69"          |
| С | 1.69"<br>4.30" |
| D | 0.65"          |
| E | 2.65"          |
| F | 0.98"<br>3.95" |
| G | 3.95"          |