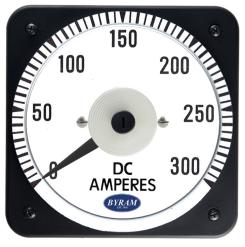

## **DC Ammeter**

Use with 50mV shunts and 0.05 Ohm shunt leads (standard 5-foot leads)

**0-300 DC Amperes** Rating: 50 millivolts

Catalog #: TMCS 103121CARX

**Ordering #: 1D2001** 

#### Features:

- Designed For Commercial and industrial use
- Steel case with integrated mounting studs and poly-carbonate cover
- IP54 Sealed case maintains accuracy and prolongs meter life
- Easy to read at any distance or angle
- · Clean, clear, easy-to-read dials
- Metal housing shields mechanisms against magnetic fields