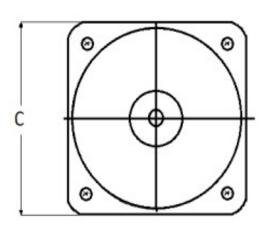

## **Mounting & Dimensions**

### **Wiring Diagram**

|   | INCHES         |
|---|----------------|
| Α | 3.37"          |
| В | 1.69"          |
| С | 1.69"<br>4.30" |
| D | 0.65"          |
| E | 2.65"          |
| F | 0.98"<br>3.95" |
| G | 3.95"          |