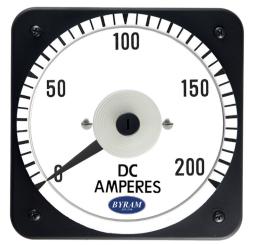

### **DC Ammeter**

### 0-200 DC Amperes Rating: 50 millivolts

## Catalog #: TMCS 1031210