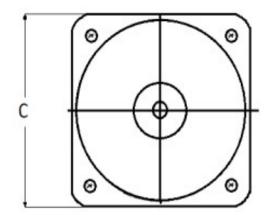

### METAL CASE SWITCHBOARD METERS

### **DC Ammeter**

# Use with 50mV shunts and 0.05 Ohm shunt leads (standard 5-foot leads)



### 0-200 DC Amperes Rating: 50 millivolts

#### **Mounting & Dimensions**

## Catalog #: TMCS 1031210

#### TMCS 103121CARL Ordering #: 1D2000

### Features:

- Designed For Commercial and industrial use
- Steel case with integrated mounting studs and poly-carbonate cover
- IP54 Sealed case maintains accuracy and prolongs meter life
- Easy to read at any distance or angle
- · Clean, clear, easy-to-read dials
- Metal housing shields mechanisms against magnetic fields





### Wiring Diagram



### (800) 766-1212



shop.byramlabs.com

Byram Laboratories, Inc. 1 Columbia Rd. Branchburg, NJ 08876

© 2021 by Byram Laboratories, Inc. All rights reserved.