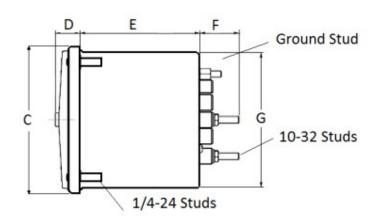

### METAL CASE SWITCHBOARD METERS

### **DC Ammeter**

# Use with 50mV shunts and 0.05 Ohm shunt leads (standard 5-foot leads)



### 0-200 DC Amperes Rating: 50 millivolts

#### **Mounting & Dimensions**

## Catalog #: TMCS 1031210

#### TMCS 103121CARL Ordering #: 1D2000

### Features:

- Designed For Commercial and industrial use
- Steel case with integrated mounting studs and poly-carbonate cover
- IP54 Sealed case maintains accuracy and prolongs meter life
- Easy to read at any distance or angle
- · Clean, clear, easy-to-read dials
- Metal housing shields mechanisms against magnetic fields





### Wiring Diagram



### (800) 766-1212



shop.byramlabs.com

Byram Laboratories, Inc. 1 Columbia Rd. Branchburg, NJ 08876

© 2021 by Byram Laboratories, Inc. All rights reserved.