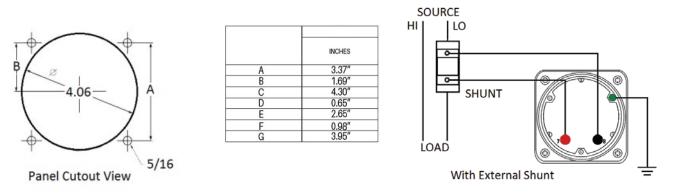

# Use with 50mV shunts and 0.05 Ohm shunt leads (standard 5-foot leads)

### Wiring Diagram