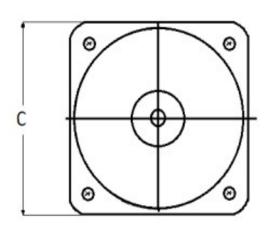

## **Mounting & Dimensions**

### **Wiring Diagram**

|   | INCHES         |
|---|----------------|
| Α | 3.37"          |
| В | 1.69"          |
| С | 4.30"          |
| D | 0.65"          |
| E | 2.65"          |
| F | 0.98"<br>3.95" |
| G | 3.95"          |