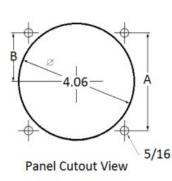

## **Mounting & Dimensions**

### **Wiring Diagram**

|   | INCHES         |
|---|----------------|
| Α | 3.37"          |
| В | 1.69"          |
| С | 4.30"          |
| D | 0.65"          |
| E | 2.65"          |
| F | 0.98"<br>3.95" |
| G | 3.95"          |