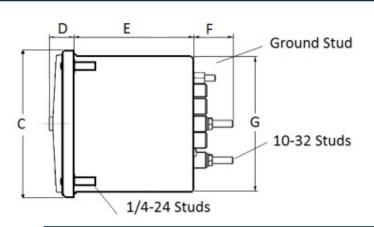

## **Mounting & Dimensions**

### **Wiring Diagram**

|   | INCHES         |
|---|----------------|
| Α | 3.37"          |
| В | 1.69"          |
| С | 4.30"          |
| D | 0.65"          |
| E | 2.65"          |
| F | 0.98"<br>3.95" |
| G | 3.95"          |