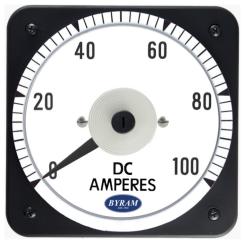

# **DC Ammeter**

Use with 50mV shunts and 0.05 Ohm shunt leads (standard 5-foot leads)

**0-100 DC Amperes** Rating: 50 millivolts

Catalog #: TMCS 103121CAPK

**Ordering #: 1D1998** 

#### Features:

- Designed For Commercial and industrial use
- Steel case with integrated mounting studs and poly-carbonate cover
- IP54 Sealed case maintains accuracy and prolongs meter life
- Easy to read at any distance or angle
- · Clean, clear, easy-to-read dials
- Metal housing shields mechanisms against magnetic fields