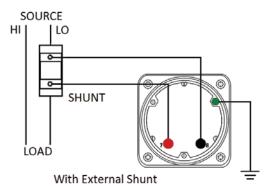

### **Wiring Diagram**

|   | INCHES         |
|---|----------------|
| Α | 3.37"          |
| В | 1.69"          |
| С | 4.30"          |
| D | 0.65"          |
| E | 2.65"          |
| F | 0.98"<br>3.95" |
| G | 3.95"          |