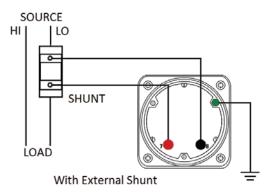

## **Wiring Diagram**

|   | INCHES         |
|---|----------------|
| Α | 3.37"          |
| В | 1.69"<br>4.30" |
| С | 4.30"          |
| D | 0.65"          |
| E | 2.65"          |
| F | 0.98"<br>3.95" |
| G | 3.95"          |