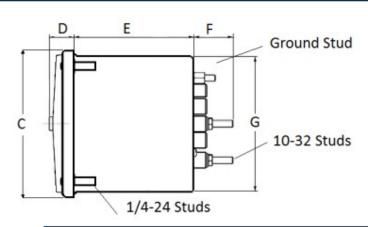

### **Mounting & Dimensions**

## **Wiring Diagram**

|   | INCHES         |
|---|----------------|
| Α | 3.37"          |
| В | 1.69"<br>4.30" |
| С | 4.30"          |
| D | 0.65"          |
| E | 2.65"          |
| F | 0.98"<br>3.95" |
| G | 3.95"          |