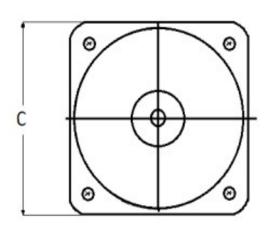

### **Mounting & Dimensions**

## **Wiring Diagram**

|   | INCHES         |
|---|----------------|
| Α | 3.37"          |
| В | 1.69"<br>4.30" |
| С | 4.30"          |
| D | 0.65"          |
| E | 2.65"          |
| F | 0.98"<br>3.95" |
| G | 3.95"          |