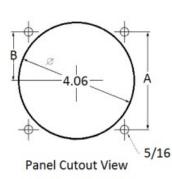

### **Mounting & Dimensions**

## **Wiring Diagram**

|   | INCHES         |
|---|----------------|
| Α | 3.37"          |
| В | 1.69"<br>4.30" |
| С | 4.30"          |
| D | 0.65"          |
| E | 2.65"          |
| F | 0.98"<br>3.95" |
| G | 3.95"          |