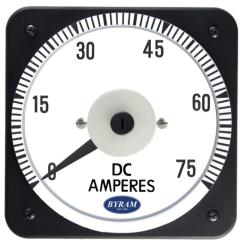

## **DC Ammeter**

Use with 50mV shunts and 0.05 Ohm shunt leads (standard 5-foot leads)

**0-75 DC Amperes** Rating: 50 millivolts

Catalog #: TMCS 103121CAPB

**Ordering #: 1D1997** 

#### Features:

- Designed For Commercial and industrial use
- Steel case with integrated mounting studs and poly-carbonate cover
- IP54 Sealed case maintains accuracy and prolongs meter life
- · Easy to read at any distance or angle
- · Clean, clear, easy-to-read dials
- Metal housing shields mechanisms against magnetic fields