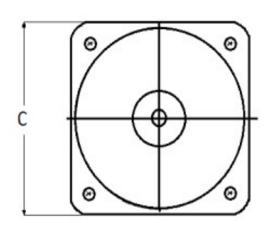

### **Mounting & Dimensions**

## **Wiring Diagram**

|   | INCHES         |
|---|----------------|
| Α | 3.37"          |
| В | 1.69"          |
| С | 1.69"<br>4.30" |
| D | 0.65"          |
| E | 2.65"          |
| F | 0.98"          |
| G | 0.98"<br>3.95" |