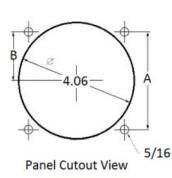

### **Mounting & Dimensions**

## **Wiring Diagram**

|   | INCHES         |
|---|----------------|
| Α | 3.37"          |
| В | 1.69"          |
| С | 1.69"<br>4.30" |
| D | 0.65"          |
| E | 2.65"          |
| F | 0.98"          |
| G | 0.98"<br>3.95" |