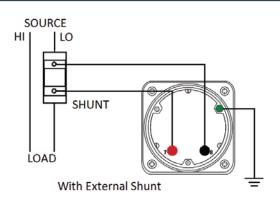

## **Wiring Diagram**

|   | INCHES         |
|---|----------------|
| Α | 3.37"          |
| В | 1.69"          |
| С | 1.69"<br>4.30" |
| D | 0.65"          |
| E | 2.65"          |
| F | 0.98"          |
| G | 0.98"<br>3.95" |