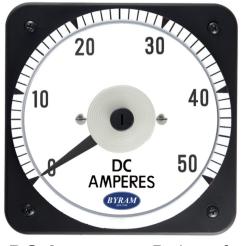

## **DC Ammeter**

Use with 50mV shunts and 0.05 Ohm shunt leads (standard 5-foot leads)

**0-50 DC Amperes** Rating: 50 millivolts

Catalog #: TMCS 103121CANT

Ordering #: 1D1996

#### Features:

- Designed For Commercial and industrial use
- Steel case with integrated mounting studs and poly-carbonate cover
- IP54 Sealed case maintains accuracy and prolongs meter life
- Easy to read at any distance or angle
- · Clean, clear, easy-to-read dials
- Metal housing shields mechanisms against magnetic fields