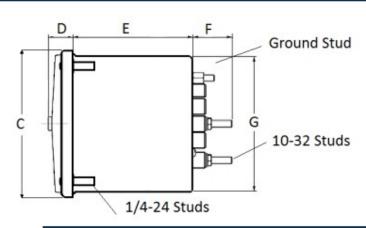

### **Mounting & Dimensions**

## **Wiring Diagram**

|   | INCHES         |
|---|----------------|
| Α | 3.37"          |
| В | 1.69"          |
| С | 1.69"<br>4.30" |
| D | 0.65"          |
| E | 2.65"          |
| F | 0.98"          |
| G | 0.98"<br>3.95" |