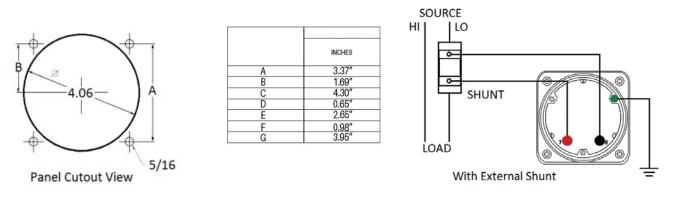

# Use with 50mV shunts and 0.05 Ohm shunt leads (standard 5-foot leads)

# Wiring Diagram