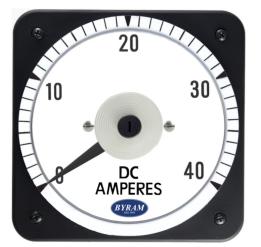

# **DC Ammeter**

### 0-40 DC Amperes Rating: 50 millivolts

# **TMCS 103121CANP**

Ordering #: 1D2179