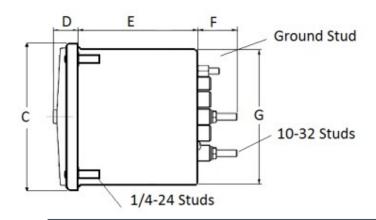

# **METAL CASE** SWITCHBOARD METERS

# **DC Ammeter**

# Use with 50mV shunts and 0.05 Ohm shunt leads (standard 5-foot leads)



### 0-40 DC Amperes Rating: 50 millivolts

### **Mounting & Dimensions**



# **TMCS 103121CANP**

Ordering #: 1D2179

# Features:

- Designed For Commercial and industrial use
- Steel case with integrated mounting studs and poly-carbonate cover
- IP54 Sealed case maintains accuracy and • prolongs meter life
- Easy to read at any distance or angle
- Clean, clear, easy-to-read dials ٠
- Metal housing shields mechanisms against magnetic fields





# Wiring Diagram



### (800) 766-1212



shop.byramlabs.com

Byram Laboratories, Inc. 1 Columbia Rd. Branchburg, NJ 08876 © 2021 by Byram Laboratories, Inc. All rights reserved.