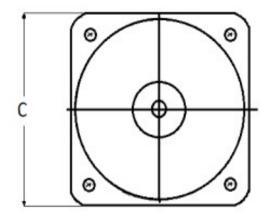

# **METAL CASE** SWITCHBOARD METERS

# **DC Ammeter**

# Use with 50mV shunts and 0.05 Ohm shunt leads (standard 5-foot leads)



### 0-40 DC Amperes Rating: 50 millivolts

### **Mounting & Dimensions**



# **TMCS 103121CANP**

Ordering #: 1D2179

# Features:

- Designed For Commercial and industrial use
- Steel case with integrated mounting studs and poly-carbonate cover
- IP54 Sealed case maintains accuracy and • prolongs meter life
- Easy to read at any distance or angle
- Clean, clear, easy-to-read dials ٠
- Metal housing shields mechanisms against magnetic fields





# Wiring Diagram



### (800) 766-1212



shop.byramlabs.com

Byram Laboratories, Inc. 1 Columbia Rd. Branchburg, NJ 08876 © 2021 by Byram Laboratories, Inc. All rights reserved.