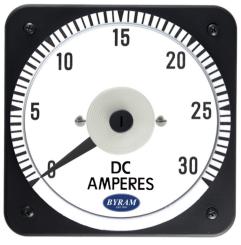

## **DC Ammeter**

Use with 50mV shunts and 0.05 Ohm shunt leads (standard 5-foot leads)

**0-30 DC Amperes** Rating: 50 millivolts

Catalog #: TMCS 103121CANL

**Ordering #: 1D2178** 

#### Features:

- Designed For Commercial and industrial use
- Steel case with integrated mounting studs and poly-carbonate cover
- IP54 Sealed case maintains accuracy and prolongs meter life
- Easy to read at any distance or angle
- · Clean, clear, easy-to-read dials
- Metal housing shields mechanisms against magnetic fields