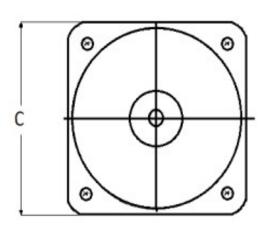

#### **Mounting & Dimensions**

### **Wiring Diagram**

|   | INCHES         |
|---|----------------|
| Α | 3.37"          |
| В | 1.69"          |
| С | 1.69"<br>4.30" |
| D | 0.65"          |
| E | 2.65"          |
| F | 0.98"<br>3.95" |
| G | 3.95"          |