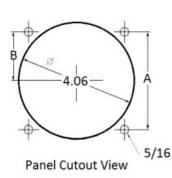

#### **Mounting & Dimensions**

### **Wiring Diagram**

|   | INCHES         |
|---|----------------|
| Α | 3.37"          |
| В | 1.69"          |
| С | 1.69"<br>4.30" |
| D | 0.65"          |
| E | 2.65"          |
| F | 0.98"<br>3.95" |
| G | 3.95"          |