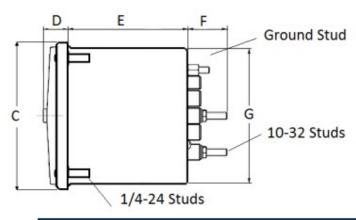

#### **Mounting & Dimensions**

### **Wiring Diagram**

|   | INCHES         |
|---|----------------|
| Α | 3.37"          |
| В | 1.69"          |
| С | 1.69"<br>4.30" |
| D | 0.65"          |
| E | 2.65"          |
| F | 0.98"<br>3.95" |
| G | 3.95"          |