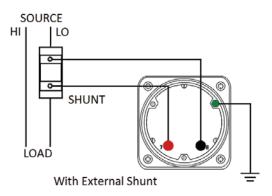

### **Wiring Diagram**

|   | INCHES         |
|---|----------------|
| Α | 3.37"          |
| В | 1.69"          |
| С | 1.69"<br>4.30" |
| D | 0.65"          |
| E | 2.65"          |
| F | 0.98"<br>3.95" |
| G | 3.95"          |