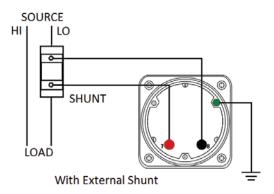

## **Wiring Diagram**

|   | INCHES         |
|---|----------------|
| Α | 3.37"          |
| В | 1.69"<br>4.30" |
| С | 4.30"          |
| D | 0.65"          |
| E | 2.65"          |
| F | 0.98"          |
| G | 0.98"<br>3.95" |