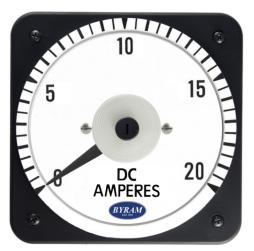

## **DC Ammeter**

Use with 50mV shunts and 0.05 Ohm shunt leads (standard 5-foot leads)

**0-20 DC Amperes** Rating: 50 millivolts

Catalog #: TMCS 103121CANG

Ordering #: 1D1995