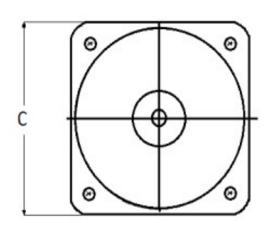

### **Mounting & Dimensions**

## **Wiring Diagram**

|   | INCHES         |
|---|----------------|
| Α | 3.37"          |
| В | 1.69"<br>4.30" |
| С | 4.30"          |
| D | 0.65"          |
| E | 2.65"          |
| F | 0.98"          |
| G | 0.98"<br>3.95" |