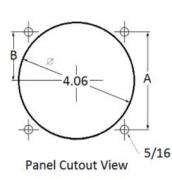

### **Mounting & Dimensions**

## **Wiring Diagram**

|   | INCHES         |
|---|----------------|
| Α | 3.37"          |
| В | 1.69"<br>4.30" |
| С | 4.30"          |
| D | 0.65"          |
| E | 2.65"          |
| F | 0.98"          |
| G | 0.98"<br>3.95" |