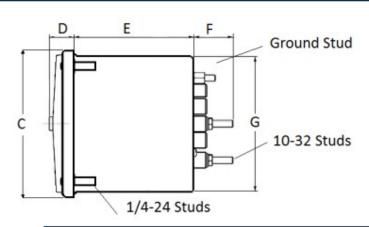

### **Mounting & Dimensions**

## **Wiring Diagram**

|   | INCHES         |
|---|----------------|
| Α | 3.37"          |
| В | 1.69"<br>4.30" |
| С | 4.30"          |
| D | 0.65"          |
| E | 2.65"          |
| F | 0.98"          |
| G | 0.98"<br>3.95" |