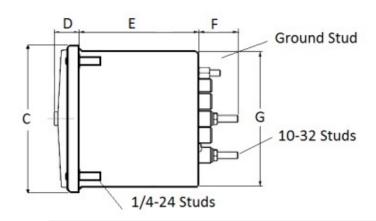

# **METAL CASE** SWITCHBOARD METERS

# **DC Ammeter**

## Use with 50mV shunts and 0.05 Ohm shunt leads (standard 5-foot leads)



#### 0-15 DC Amperes Rating: 50 millivolts

#### **Mounting & Dimensions**

Catalog #: **TMCS 103121CAND** 

# Features:

Designed For Commercial and industrial use

Ordering #: 1D1994

- Steel case with integrated mounting studs and poly-carbonate cover
- IP54 Sealed case maintains accuracy and • prolongs meter life
- Easy to read at any distance or angle
- Clean, clear, easy-to-read dials ٠
- Metal housing shields mechanisms against magnetic fields





### Wiring Diagram



#### (800) 766-1212



shop.byramlabs.com

Byram Laboratories, Inc. 1 Columbia Rd. Branchburg, NJ 08876 © 2021 by Byram Laboratories, Inc. All rights reserved.