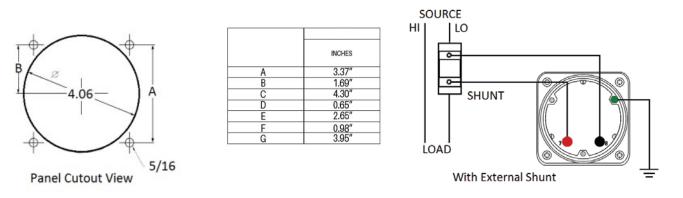

## Use with 50mV shunts and 0.05 Ohm shunt leads (standard 5-foot leads)

### Wiring Diagram