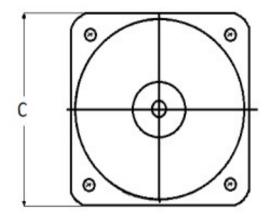

# **METAL CASE** SWITCHBOARD METERS

# **DC Ammeter**

## Use with 50mV shunts and 0.05 Ohm shunt leads (standard 5-foot leads)



#### 0-15 DC Amperes Rating: 50 millivolts

#### **Mounting & Dimensions**

Catalog #: **TMCS 103121CAND** 

# Features:

Designed For Commercial and industrial use

Ordering #: 1D1994

- Steel case with integrated mounting studs and poly-carbonate cover
- IP54 Sealed case maintains accuracy and • prolongs meter life
- Easy to read at any distance or angle
- Clean, clear, easy-to-read dials ٠
- Metal housing shields mechanisms against magnetic fields





### Wiring Diagram



#### (800) 766-1212



shop.byramlabs.com

Byram Laboratories, Inc. 1 Columbia Rd. Branchburg, NJ 08876 © 2021 by Byram Laboratories, Inc. All rights reserved.