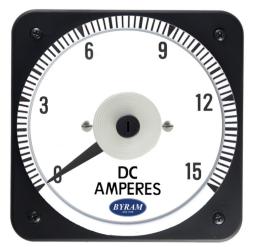

# **METAL CASE** SWITCHBOARD METERS

# **DC Ammeter**

## Use with 50mV shunts and 0.05 Ohm shunt leads (standard 5-foot leads)



#### 0-15 DC Amperes Rating: 50 millivolts

#### **Mounting & Dimensions**

Catalog #: **TMCS 103121CAND** 

# Features:

Designed For Commercial and industrial use

Ordering #: 1D1994

- Steel case with integrated mounting studs and poly-carbonate cover
- IP54 Sealed case maintains accuracy and • prolongs meter life
- Easy to read at any distance or angle
- Clean, clear, easy-to-read dials ٠
- Metal housing shields mechanisms against magnetic fields





### Wiring Diagram



#### (800) 766-1212



shop.byramlabs.com

Byram Laboratories, Inc. 1 Columbia Rd. Branchburg, NJ 08876 © 2021 by Byram Laboratories, Inc. All rights reserved.