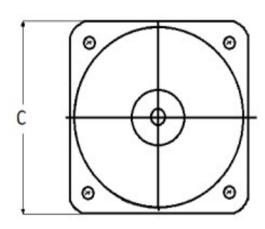

## **Mounting & Dimensions**

## **Wiring Diagram**

|   | INCHES         |
|---|----------------|
| A | 3.37"          |
| В | 1.69"          |
| С | 4.30"          |
| D | 0.65"          |
| E | 2.65"          |
| F | 0.98"<br>3.95" |
| G | 3.95"          |