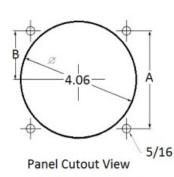

## **Mounting & Dimensions**

## **Wiring Diagram**

|   | INCHES         |
|---|----------------|
| A | 3.37"          |
| В | 1.69"          |
| С | 4.30"          |
| D | 0.65"          |
| E | 2.65"          |
| F | 0.98"<br>3.95" |
| G | 3.95"          |