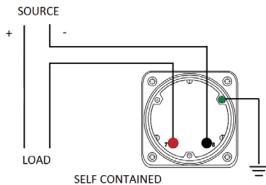

## **Wiring Diagram**

|   | INCHES         |
|---|----------------|
| A | 3.37"          |
| В | 1.69"          |
| С | 4.30"          |
| D | 0.65"          |
| E | 2.65"          |
| F | 0.98"<br>3.95" |
| G | 3.95"          |