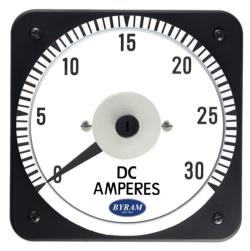

## **METAL CASE** SWITCHBOARD METERS

DC Ammeter Self Contained

0-30 DC Amperes

Catalog #: TMCS 103111NLNL

Ordering #: 1D1991