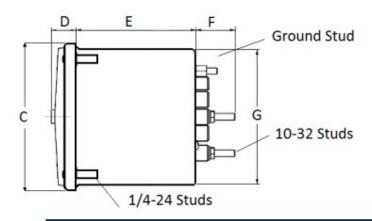

# METAL CASE SWITCHBOARD METERS

## **DC Ammeter**

## Self Contained



0-20 DC Amperes

#### Mounting & Dimensions

## Catalog #: TMCS 103111NGNG

Ordering #: 1D1990

#### **Features:**

- Designed For Commercial and industrial use
- Steel case with integrated mounting studs and poly-carbonate cover
- IP54 Sealed case maintains accuracy and prolongs meter life
- Easy to read at any distance or angle
- · Clean, clear, easy-to-read dials
- Metal housing shields mechanisms against magnetic fields





### Wiring Diagram



Byram Laboratories, Inc. 1 Columbia Rd. Branchburg, NJ 08876 © 2021 by Byram Laboratories, Inc. All rights reserved.