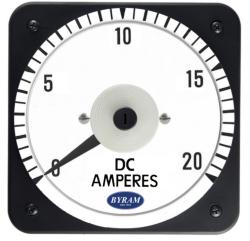

## **DC Ammeter**

## Self Contained

0-20 DC Amperes

## Catalog #: TMCS 103111NGNG

Ordering #: 1D1990