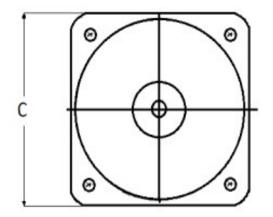

# METAL CASE SWITCHBOARD METERS

## **DC Ammeter**

## Self Contained



0-20 DC Amperes

#### Mounting & Dimensions

## Catalog #: TMCS 103111NGNG

Ordering #: 1D1990

#### **Features:**

- Designed For Commercial and industrial use
- Steel case with integrated mounting studs and poly-carbonate cover
- IP54 Sealed case maintains accuracy and prolongs meter life
- Easy to read at any distance or angle
- · Clean, clear, easy-to-read dials
- Metal housing shields mechanisms against magnetic fields





### Wiring Diagram



Byram Laboratories, Inc. 1 Columbia Rd. Branchburg, NJ 08876 © 2021 by Byram Laboratories, Inc. All rights reserved.