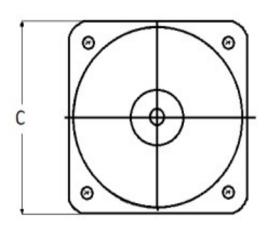

### **Mounting & Dimensions**

#### **Wiring Diagram**

|   | INCHES         |
|---|----------------|
| Α | 3.37"          |
| В | 1.69"          |
| С | 4.30"          |
| D | 0.65"          |
| E | 2.65"          |
| F | 0.98"          |
| G | 0.98"<br>3.95" |