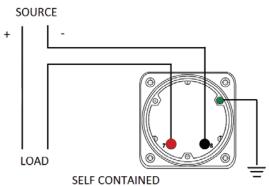

#### **Wiring Diagram**

|   | INCHES         |
|---|----------------|
| Α | 3.37"          |
| В | 1.69"          |
| С | 4.30"          |
| D | 0.65"          |
| E | 2.65"          |
| F | 0.98"          |
| G | 0.98"<br>3.95" |