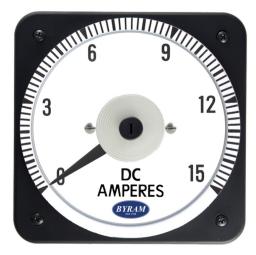

## DC Ammeter Self Contained

0-15 DC Amperes

Catalog #: TMCS 103111NDND

Ordering #: 1D1989

#### Features:

- Designed For Commercial and industrial use
- Steel case with integrated mounting studs and poly-carbonate cover
- IP54 Sealed case maintains accuracy and prolongs meter life
- Easy to read at any distance or angle
- · Clean, clear, easy-to-read dials
- Metal housing shields mechanisms against magnetic fields