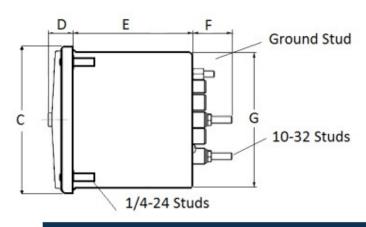

### **Mounting & Dimensions**

#### **Wiring Diagram**

|   | INCHES         |
|---|----------------|
| Α | 3.37"          |
| В | 1.69"          |
| С | 4.30"          |
| D | 0.65"          |
| E | 2.65"          |
| F | 0.98"          |
| G | 0.98"<br>3.95" |