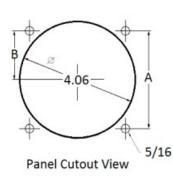

### **Mounting & Dimensions**

#### **Wiring Diagram**

|   | INCHES         |
|---|----------------|
| Α | 3.37"          |
| В | 1.69"          |
| С | 4.30"          |
| D | 0.65"          |
| E | 2.65"          |
| F | 0.98"          |
| G | 0.98"<br>3.95" |