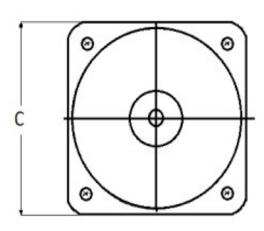

## **Mounting & Dimensions**

## **Wiring Diagram**

|   | INCHES         |
|---|----------------|
| A | 3.37"          |
| В | 1.69"          |
| С | 4.30"          |
| D | 0.65"          |
| E | 2.65"          |
| F | 0.98"<br>3.95" |
| G | 3.95"          |