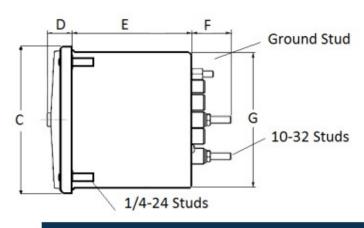

## **Mounting & Dimensions**

## **Wiring Diagram**

|   | INCHES         |
|---|----------------|
| A | 3.37"          |
| В | 1.69"          |
| С | 4.30"          |
| D | 0.65"          |
| E | 2.65"          |
| F | 0.98"<br>3.95" |
| G | 3.95"          |