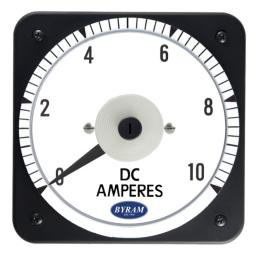

## **METAL CASE** SWITCHBOARD METERS

DC Ammeter Self Contained

0-10 DC Amperes

Catalog #: TMCS 103111MTMT

Ordering #: 1D1988