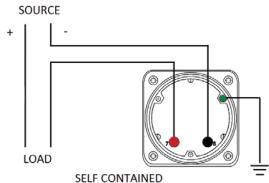

## **Wiring Diagram**

|   | INCHES         |
|---|----------------|
| A | 3.37"          |
| В | 1.69"          |
| С | 4.30"          |
| D | 0.65"          |
| E | 2.65"          |
| F | 0.98"<br>3.95" |
| G | 3.95"          |