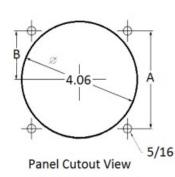

## **Mounting & Dimensions**

## **Wiring Diagram**

|   | INCHES         |
|---|----------------|
| A | 3.37"          |
| В | 1.69"          |
| С | 4.30"          |
| D | 0.65"          |
| E | 2.65"          |
| F | 0.98"<br>3.95" |
| G | 3.95"          |