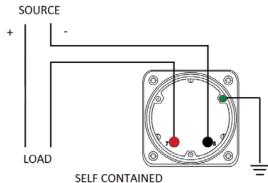

## **Wiring Diagram**

|   | INCHES         |
|---|----------------|
| Α | 3.37"          |
| В | 1.69"          |
| С | 4.30"          |
| D | 0.65"          |
| E | 2.65"          |
| F | 0.98"<br>3.95" |
| G | 3.95"          |