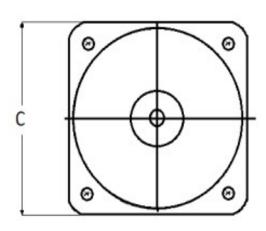

## **Mounting & Dimensions**

## **Wiring Diagram**

|   | INCHES         |
|---|----------------|
| Α | 3.37"          |
| В | 1.69"          |
| С | 4.30"          |
| D | 0.65"          |
| E | 2.65"          |
| F | 0.98"<br>3.95" |
| G | 3.95"          |