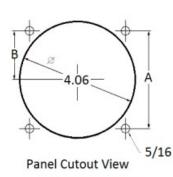

## **Mounting & Dimensions**

## **Wiring Diagram**

|   | INCHES         |
|---|----------------|
| Α | 3.37"          |
| В | 1.69"          |
| С | 4.30"          |
| D | 0.65"          |
| E | 2.65"          |
| F | 0.98"<br>3.95" |
| G | 3.95"          |