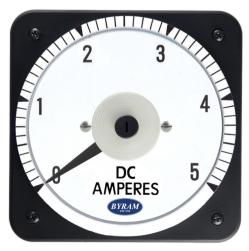

## **METAL CASE** SWITCHBOARD METERS

DC Ammeter Self Contained

0-5 DC Amperes

Catalog #: TMCS 103111LSLS

**Ordering #: 1D1987** 

## Features:

- Designed For Commercial and industrial use
- Steel case with integrated mounting studs and poly-carbonate cover
- IP54 Sealed case maintains accuracy and prolongs meter life
- Easy to read at any distance or angle
- · Clean, clear, easy-to-read dials
- Metal housing shields mechanisms against magnetic fields