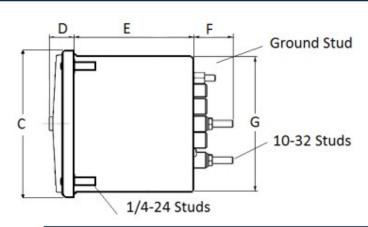

## **Mounting & Dimensions**

## **Wiring Diagram**

|   | INCHES         |
|---|----------------|
| Α | 3.37"          |
| В | 1.69"          |
| С | 4.30"          |
| D | 0.65"          |
| E | 2.65"          |
| F | 0.98"<br>3.95" |
| G | 3.95"          |