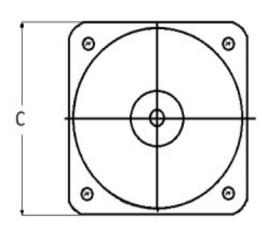

#### **Mounting & Dimensions**

#### **Wiring Diagram**

|   | INCHES         |
|---|----------------|
| Α | 3.37"          |
| В | 1.69"          |
| С | 4.30"          |
| D | 0.65"          |
| E | 2.65"          |
| F | 0.98"<br>3.95" |
| G | 3.95"          |