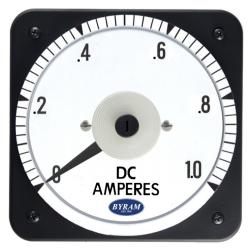

## DC Ammeter Self Contained

0-1 DC Amperes

### Catalog #: TMCS 103111LALA

**Ordering #: 1D1986** 