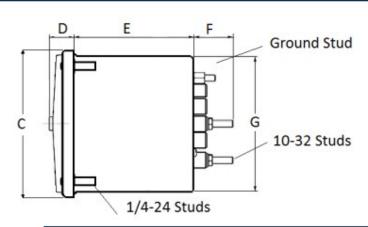

#### **Mounting & Dimensions**

#### **Wiring Diagram**

|   | INCHES         |
|---|----------------|
| Α | 3.37"          |
| В | 1.69"          |
| С | 4.30"          |
| D | 0.65"          |
| E | 2.65"          |
| F | 0.98"<br>3.95" |
| G | 3.95"          |