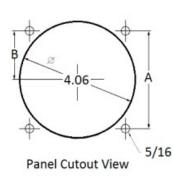

#### **Mounting & Dimensions**

#### **Wiring Diagram**

|   | INCHES         |
|---|----------------|
| Α | 3.37"          |
| В | 1.69"          |
| С | 4.30"          |
| D | 0.65"          |
| E | 2.65"          |
| F | 0.98"<br>3.95" |
| G | 3.95"          |