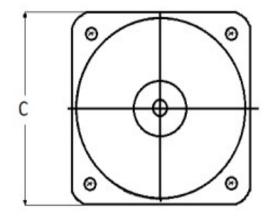

# METAL CASE SWITCHBOARD METERS

# **DC milliammeter**

## Self Contained



0-800 DC Milliamperes

#### Mounting & Dimensions

### Catalog #: TMCS 103111KWKW

Ordering #: 1D1985

#### **Features:**

- Designed For Commercial and industrial use
- Steel case with integrated mounting studs and poly-carbonate cover
- IP54 Sealed case maintains accuracy and prolongs meter life
- Easy to read at any distance or angle
- · Clean, clear, easy-to-read dials
- Metal housing shields mechanisms against magnetic fields





#### Wiring Diagram



Byram Laboratories, Inc. 1 Columbia Rd. Branchburg, NJ 08876 © 2021 by Byram Laboratories, Inc. All rights reserved.