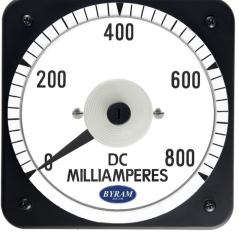

# **DC milliammeter**

## Self Contained

0-800 DC Milliamperes

### Catalog #: TMCS 103111KWKW

Ordering #: 1D1985