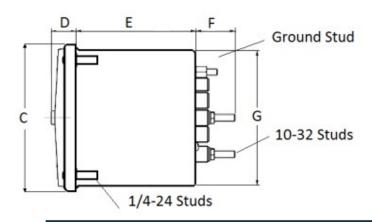

# METAL CASE SWITCHBOARD METERS

# **DC milliammeter**

## Self Contained



0-800 DC Milliamperes

#### Mounting & Dimensions

### Catalog #: TMCS 103111KWKW

Ordering #: 1D1985

#### **Features:**

- Designed For Commercial and industrial use
- Steel case with integrated mounting studs and poly-carbonate cover
- IP54 Sealed case maintains accuracy and prolongs meter life
- Easy to read at any distance or angle
- · Clean, clear, easy-to-read dials
- Metal housing shields mechanisms against magnetic fields





#### Wiring Diagram



Byram Laboratories, Inc. 1 Columbia Rd. Branchburg, NJ 08876 © 2021 by Byram Laboratories, Inc. All rights reserved.