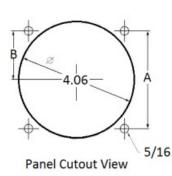

## **Mounting & Dimensions**

### **Wiring Diagram**

|   | INCHES         |
|---|----------------|
| Α | 3.37"          |
| В | 1.69"          |
| С | 4.30"          |
| D | 0.65"          |
| E | 2.65"          |
| F | 0.98"          |
| G | 0.98"<br>3.95" |