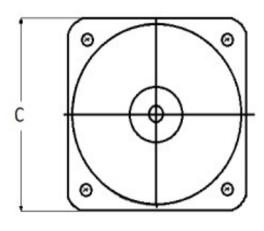

## **Mounting & Dimensions**

### **Wiring Diagram**

|   | INCHES         |
|---|----------------|
| Α | 3.37"          |
| В | 1.69"          |
| С | 4.30"          |
| D | 0.65"          |
| E | 2.65"          |
| F | 0.98"          |
| G | 0.98"<br>3.95" |