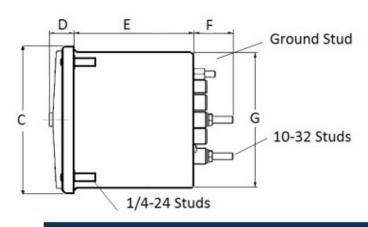

## **Mounting & Dimensions**

### **Wiring Diagram**

|   | INCHES         |
|---|----------------|
| Α | 3.37"          |
| В | 1.69"          |
| С | 4.30"          |
| D | 0.65"          |
| E | 2.65"          |
| F | 0.98"          |
| G | 0.98"<br>3.95" |