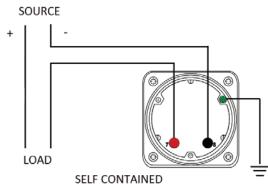

### **Wiring Diagram**

|   | INCHES         |
|---|----------------|
| Α | 3.37"          |
| В | 1.69"          |
| С | 4.30"          |
| D | 0.65"          |
| E | 2.65"          |
| F | 0.98"          |
| G | 0.98"<br>3.95" |