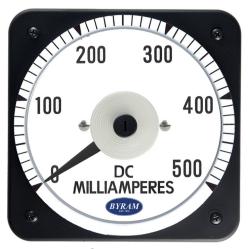

## **DC** milliammeter

## **Self Contained**

0-500 DC Milliamperes

Catalog #: TMCS 103111KMKM

**Ordering #: 1D1984** 