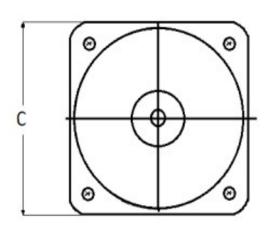

## **Mounting & Dimensions**

### **Wiring Diagram**

|   | INCHES         |
|---|----------------|
| A | 3.37"          |
| В | 1.69"          |
| С | 4.30"          |
| D | 0.65"          |
| E | 2.65"          |
| F | 0.98"<br>3.95" |
| G | 3.95           |