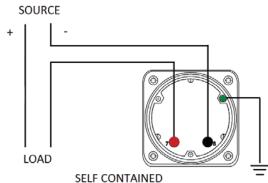

### **Wiring Diagram**

|   | INCHES         |
|---|----------------|
| A | 3.37"          |
| В | 1.69"          |
| С | 4.30"          |
| D | 0.65"          |
| E | 2.65"          |
| F | 0.98"<br>3.95" |
| G | 3.95           |