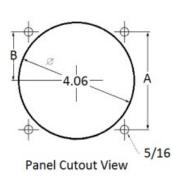

## **Mounting & Dimensions**

### **Wiring Diagram**

|   | INCHES         |
|---|----------------|
| A | 3.37"          |
| В | 1.69"          |
| С | 4.30"          |
| D | 0.65"          |
| E | 2.65"          |
| F | 0.98"<br>3.95" |
| G | 3.95           |