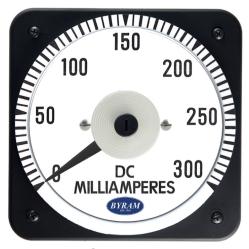

## **Self Contained**

0-300 DC Milliamperes

Catalog #: TMCS 103111KGKG

**Ordering #: 1D1983** 