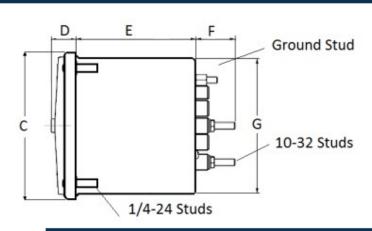

## **Mounting & Dimensions**

### **Wiring Diagram**

|   | INCHES         |
|---|----------------|
| A | 3.37"          |
| В | 1.69"          |
| С | 4.30"          |
| D | 0.65"          |
| E | 2.65"          |
| F | 0.98"<br>3.95" |
| G | 3.95           |