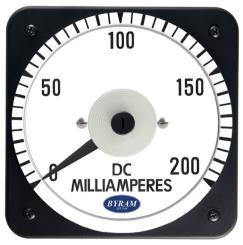

## **DC** milliammeter

### **Self Contained**

0-200 DC Milliamperes

## Catalog #: TMCS 103111KAKA

Ordering #: 1D1982