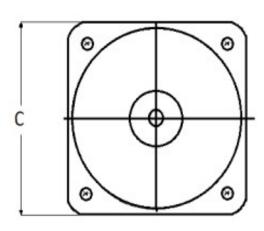

### **Mounting & Dimensions**

#### **Wiring Diagram**

|   | INCHES         |
|---|----------------|
| Α | 3.37"          |
| В | 1.69"          |
| С | 4.30"          |
| D | 0.65"          |
| E | 2.65"          |
| F | 0.98"<br>3.95" |
| G | 3.95"          |