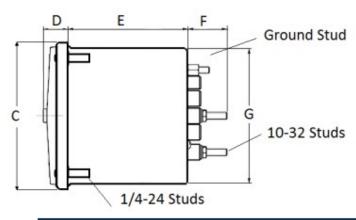

### **Mounting & Dimensions**

#### **Wiring Diagram**

|   | INCHES         |
|---|----------------|
| Α | 3.37"          |
| В | 1.69"          |
| С | 4.30"          |
| D | 0.65"          |
| E | 2.65"          |
| F | 0.98"<br>3.95" |
| G | 3.95"          |