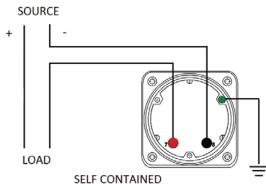

#### **Wiring Diagram**

|   | INCHES         |
|---|----------------|
| Α | 3.37"          |
| В | 1.69"          |
| С | 4.30"          |
| D | 0.65"          |
| E | 2.65"          |
| F | 0.98"<br>3.95" |
| G | 3.95"          |