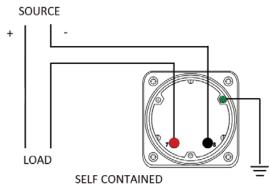

#### **Wiring Diagram**

|   | INCHES         |
|---|----------------|
| Α | 3.37"          |
| В | 1.69"          |
| С | 4.30"          |
| D | 0.65"          |
| E | 2.65"          |
| F | 0.98"          |
| G | 0.98"<br>3.95" |