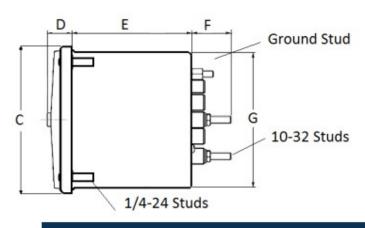

### **Mounting & Dimensions**

#### **Wiring Diagram**

|   | INCHES         |
|---|----------------|
| Α | 3.37"          |
| В | 1.69"          |
| С | 4.30"          |
| D | 0.65"          |
| E | 2.65"          |
| F | 0.98"          |
| G | 0.98"<br>3.95" |