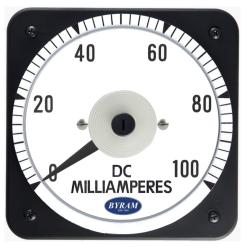

## **DC** milliammeter

### **Self Contained**

0-100 DC Milliamperes

### Catalog #: TMCS 103111JRJR

**Ordering #: 1D1981** 