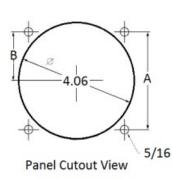

### **Mounting & Dimensions**

#### **Wiring Diagram**

|   | INCHES         |
|---|----------------|
| Α | 3.37"          |
| В | 1.69"          |
| С | 4.30"          |
| D | 0.65"          |
| E | 2.65"          |
| F | 0.98"          |
| G | 0.98"<br>3.95" |