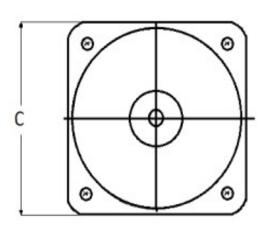

### **Mounting & Dimensions**

#### **Wiring Diagram**

|   | INCHES         |
|---|----------------|
| Α | 3.37"          |
| В | 1.69"          |
| С | 4.30"          |
| D | 0.65"          |
| E | 2.65"          |
| F | 0.98"          |
| G | 0.98"<br>3.95" |