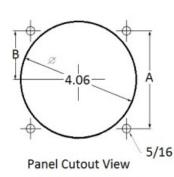

### **Mounting & Dimensions**

#### **Wiring Diagram**

|   | INCHES         |
|---|----------------|
| Α | 3.37"          |
| В | 1.69"          |
| С | 4.30"          |
| D | 0.65"          |
| E | 2.65"          |
| F | 0.98"<br>3.95" |
| G | 3.95"          |