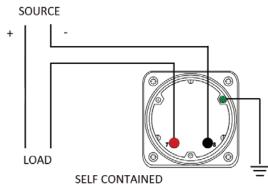

#### **Wiring Diagram**

|   | INCHES         |
|---|----------------|
| Α | 3.37"          |
| В | 1.69"          |
| С | 4.30"          |
| D | 0.65"          |
| E | 2.65"          |
| F | 0.98"<br>3.95" |
| G | 3.95"          |