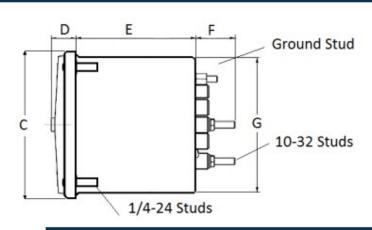

### **Mounting & Dimensions**

#### **Wiring Diagram**

|   | INCHES         |
|---|----------------|
| Α | 3.37"          |
| В | 1.69"          |
| С | 4.30"          |
| D | 0.65"          |
| E | 2.65"          |
| F | 0.98"<br>3.95" |
| G | 3.95"          |