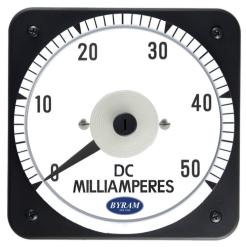

## **DC** milliammeter

### **Self Contained**

0-50 DC Milliamperes

## Catalog #: TMCS 103111HYHY

Ordering #: 1D1980