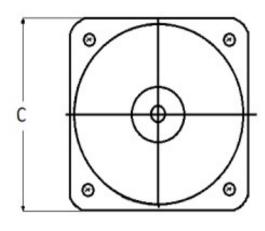

### **Mounting & Dimensions**

#### **Wiring Diagram**

|   | INCHES         |
|---|----------------|
| Α | 3.37"          |
| В | 1.69"          |
| С | 4.30"          |
| D | 0.65"          |
| E | 2.65"          |
| F | 0.98"<br>3.95" |
| G | 3.95"          |