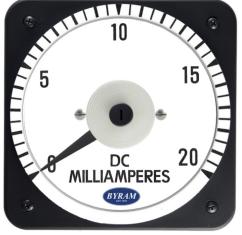

# **DC milliammeter**

### Self Contained

0-20 DC Milliamperes

## Catalog #: TMCS 103111HFHF

Ordering #: 1D1978