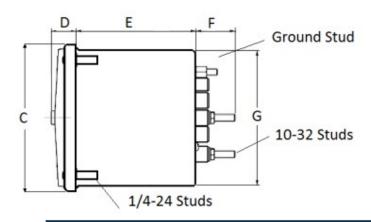

# METAL CASE SWITCHBOARD METERS

# **DC milliammeter**

### Self Contained



0-20 DC Milliamperes

#### Mounting & Dimensions

## Catalog #: TMCS 103111HFHF

Ordering #: 1D1978

#### **Features:**

- Designed For Commercial and industrial use
- Steel case with integrated mounting studs and poly-carbonate cover
- IP54 Sealed case maintains accuracy and prolongs meter life
- Easy to read at any distance or angle
- · Clean, clear, easy-to-read dials
- Metal housing shields mechanisms against magnetic fields





#### Wiring Diagram



Byram Laboratories, Inc. 1 Columbia Rd. Branchburg, NJ 08876 © 2021 by Byram Laboratories, Inc. All rights reserved.