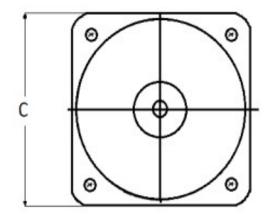

# METAL CASE SWITCHBOARD METERS

# **DC milliammeter**

### Self Contained



0-20 DC Milliamperes

#### Mounting & Dimensions

## Catalog #: TMCS 103111HFHF

Ordering #: 1D1978

#### **Features:**

- Designed For Commercial and industrial use
- Steel case with integrated mounting studs and poly-carbonate cover
- IP54 Sealed case maintains accuracy and prolongs meter life
- Easy to read at any distance or angle
- · Clean, clear, easy-to-read dials
- Metal housing shields mechanisms against magnetic fields





#### Wiring Diagram



Byram Laboratories, Inc. 1 Columbia Rd. Branchburg, NJ 08876 © 2021 by Byram Laboratories, Inc. All rights reserved.