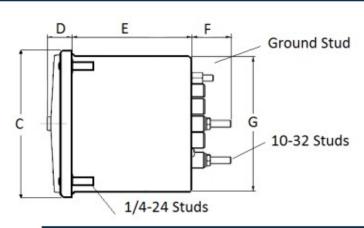

### **Mounting & Dimensions**

### **Wiring Diagram**

|   | INCHES         |
|---|----------------|
| A | 3.37"          |
| В | 1.69"          |
| С | 4.30"          |
| D | 0.65"          |
| E | 2.65"          |
| F | 0.98"<br>3.95" |
| G | 3.95           |