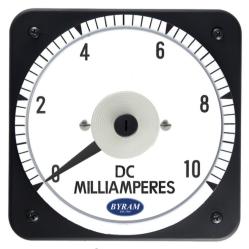

# **DC** milliammeter

## **Self Contained**

0-10 DC Milliamperes

Catalog #: TMCS 103111GZGZ

**Ordering #: 1D1977** 