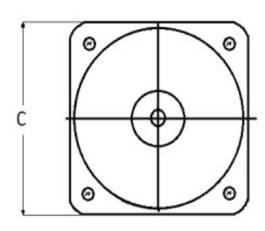

### **Mounting & Dimensions**

### **Wiring Diagram**

|   | INCHES         |
|---|----------------|
| A | 3.37"          |
| В | 1.69"          |
| С | 4.30"          |
| D | 0.65"          |
| E | 2.65"          |
| F | 0.98"<br>3.95" |
| G | 3.95           |