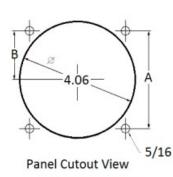

### **Mounting & Dimensions**

### **Wiring Diagram**

|   | INCHES         |
|---|----------------|
| A | 3.37"          |
| В | 1.69"          |
| С | 4.30"          |
| D | 0.65"          |
| E | 2.65"          |
| F | 0.98"<br>3.95" |
| G | 3.95           |