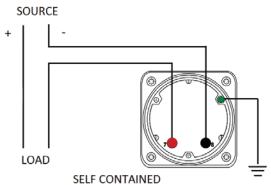

### **Wiring Diagram**

|   | INCHES         |
|---|----------------|
| A | 3.37"          |
| В | 1.69"          |
| С | 4.30"          |
| D | 0.65"          |
| E | 2.65"          |
| F | 0.98"<br>3.95" |
| G | 3.95           |