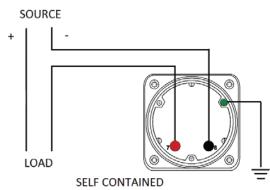

### **Wiring Diagram**

|   | INCHES         |
|---|----------------|
| Α | 3.37"          |
| В | 1.69"          |
| С | 4.30"          |
| D | 0.65"          |
| E | 2.65"          |
| F | 0.98"<br>3.95" |
| G | 3.95"          |