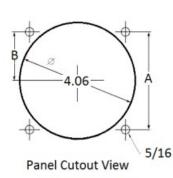

## **Mounting & Dimensions**

### **Wiring Diagram**

|   | INCHES         |
|---|----------------|
| Α | 3.37"          |
| В | 1.69"          |
| С | 4.30"          |
| D | 0.65"          |
| E | 2.65"          |
| F | 0.98"<br>3.95" |
| G | 3.95"          |