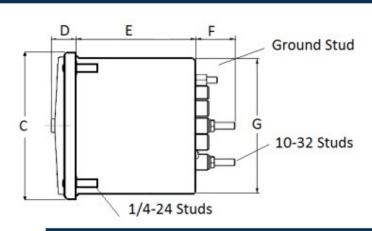

## **Mounting & Dimensions**

### **Wiring Diagram**

|   | INCHES         |
|---|----------------|
| Α | 3.37"          |
| В | 1.69"          |
| С | 4.30"          |
| D | 0.65"          |
| E | 2.65"          |
| F | 0.98"<br>3.95" |
| G | 3.95"          |