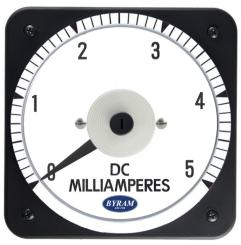

## **DC** milliammeter

## **Self Contained**

0-5 DC Milliamperes

Catalog #: TMCS 103111FXFX

**Ordering #: 1D1976** 