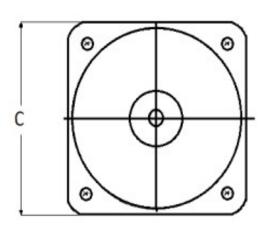

## **Mounting & Dimensions**

### **Wiring Diagram**

|   | INCHES         |
|---|----------------|
| Α | 3.37"          |
| В | 1.69"          |
| С | 4.30"          |
| D | 0.65"          |
| E | 2.65"          |
| F | 0.98"<br>3.95" |
| G | 3.95"          |