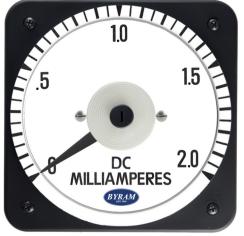

# METAL CASE SWITCHBOARD METERS

## **DC milliammeter**

### Self Contained



0-2 DC Milliamperes

#### Mounting & Dimensions

Catalog #: TMCS 103111FGFG

Ordering #: 1D1975

#### **Features:**

- Designed For Commercial and industrial use
- Steel case with integrated mounting studs and poly-carbonate cover
- IP54 Sealed case maintains accuracy and prolongs meter life
- Easy to read at any distance or angle
- · Clean, clear, easy-to-read dials
- Metal housing shields mechanisms against magnetic fields





#### Wiring Diagram



Byram Laboratories, Inc. 1 Columbia Rd. Branchburg, NJ 08876 © 2021 by Byram Laboratories, Inc. All rights reserved.