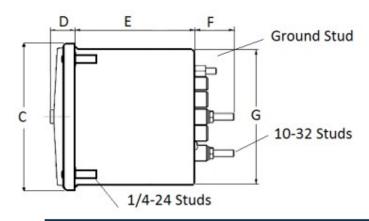

# METAL CASE SWITCHBOARD METERS

## **DC milliammeter**

### Self Contained



0-2 DC Milliamperes

#### Mounting & Dimensions

Catalog #: TMCS 103111FGFG

Ordering #: 1D1975

#### **Features:**

- Designed For Commercial and industrial use
- Steel case with integrated mounting studs and poly-carbonate cover
- IP54 Sealed case maintains accuracy and prolongs meter life
- Easy to read at any distance or angle
- · Clean, clear, easy-to-read dials
- Metal housing shields mechanisms against magnetic fields





#### Wiring Diagram



Byram Laboratories, Inc. 1 Columbia Rd. Branchburg, NJ 08876 © 2021 by Byram Laboratories, Inc. All rights reserved.