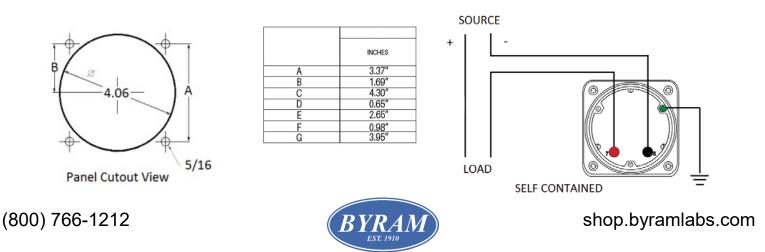

#### Mounting & Dimensions

Catalog #: TMCS 103111FGFG

Ordering #: 1D1975

#### Wiring Diagram

Byram Laboratories, Inc. 1 Columbia Rd. Branchburg, NJ 08876 © 2021 by Byram Laboratories, Inc. All rights reserved.