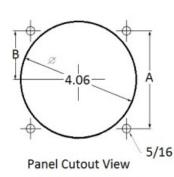

### **Mounting & Dimensions**

#### **Wiring Diagram**

|   | INCHES         |
|---|----------------|
| A | 3.37"          |
| В | 1.69"          |
| С | 4.30"          |
| D | 0.65"          |
| E | 2.65"          |
| F | 0.98"<br>3.95" |
| G | 3.95           |