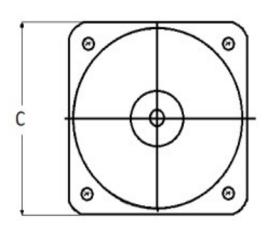

### **Mounting & Dimensions**

#### **Wiring Diagram**

|   | INCHES         |
|---|----------------|
| A | 3.37"          |
| В | 1.69"          |
| С | 4.30"          |
| D | 0.65"          |
| E | 2.65"          |
| F | 0.98"<br>3.95" |
| G | 3.95           |