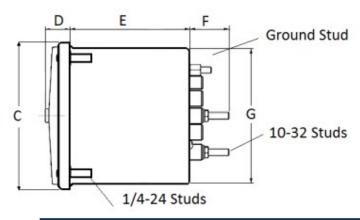

### **Mounting & Dimensions**

#### **Wiring Diagram**

|   | INCHES         |
|---|----------------|
| A | 3.37"          |
| В | 1.69"          |
| С | 4.30"          |
| D | 0.65"          |
| E | 2.65"          |
| F | 0.98"<br>3.95" |
| G | 3.95           |