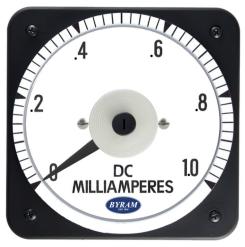

## **DC** milliammeter

### **Self Contained**

0-1 DC Milliamperes

## Catalog #: TMCS 103111FAFA

**Ordering #: 1D1974** 