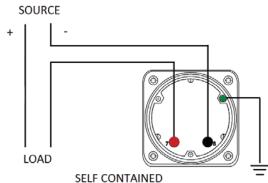

#### **Wiring Diagram**

|   | INCHES         |
|---|----------------|
| A | 3.37"          |
| В | 1.69"          |
| С | 4.30"          |
| D | 0.65"          |
| E | 2.65"          |
| F | 0.98"<br>3.95" |
| G | 3.95           |