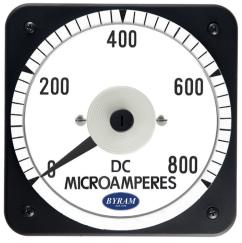

## **DC** microammeter

## **Self Contained**

0-800 DC Microamperes

Catalog #: TMCS 103111EWEW

**Ordering #: 1D1973** 