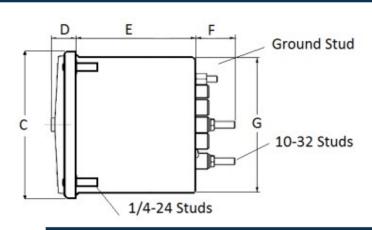

### **Mounting & Dimensions**

### **Wiring Diagram**

|   | INCHES         |
|---|----------------|
| Α | 3.37"          |
| В | 1.69"          |
| С | 4.30"          |
| D | 0.65"          |
| E | 2.65"          |
| F | 0.98"<br>3.95" |
| G | 3.95"          |