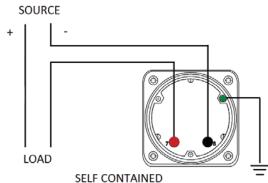

### **Wiring Diagram**

|   | INCHES         |
|---|----------------|
| Α | 3.37"          |
| В | 1.69"          |
| С | 4.30"          |
| D | 0.65"          |
| E | 2.65"          |
| F | 0.98"<br>3.95" |
| G | 3.95"          |