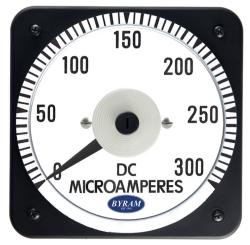

# **DC** microammeter

### **Self Contained**

0-300 DC Microamperes

## Catalog #: TMCS 103111EGEG

**Ordering #: 1D1972** 