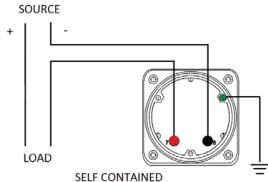

#### **Wiring Diagram**

|   | INCHES         |
|---|----------------|
| A | 3.37"          |
| В | 1.69"          |
| С | 4.30"          |
| D | 0.65"          |
| E | 2.65"          |
| F | 0.98"<br>3.95" |
| G | 3.95           |