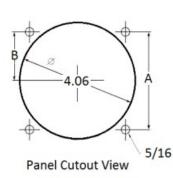

### **Mounting & Dimensions**

#### **Wiring Diagram**

|   | INCHES         |
|---|----------------|
| A | 3.37"          |
| В | 1.69"          |
| С | 4.30"          |
| D | 0.65"          |
| E | 2.65"          |
| F | 0.98"<br>3.95" |
| G | 3.95           |