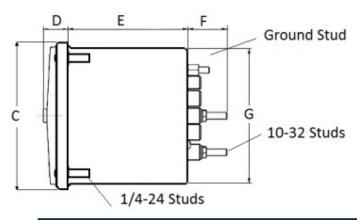

### **Mounting & Dimensions**

#### **Wiring Diagram**

|   | INCHES         |
|---|----------------|
| A | 3.37"          |
| В | 1.69"          |
| С | 4.30"          |
| D | 0.65"          |
| E | 2.65"          |
| F | 0.98"<br>3.95" |
| G | 3.95           |