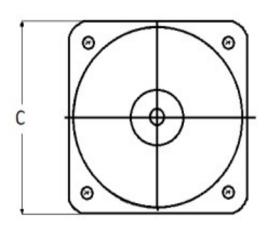

### **Mounting & Dimensions**

#### **Wiring Diagram**

|   | INCHES         |
|---|----------------|
| A | 3.37"          |
| В | 1.69"          |
| С | 4.30"          |
| D | 0.65"          |
| E | 2.65"          |
| F | 0.98"<br>3.95" |
| G | 3.95           |