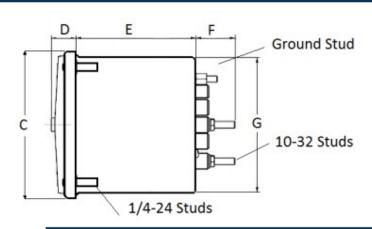

## **Mounting & Dimensions**

## **Wiring Diagram**

|   | INCHES         |
|---|----------------|
| Α | 3.37"          |
| В | 1.69"          |
| С | 4.30"          |
| D | 0.65"          |
| E | 2.65"          |
| F | 0.98"<br>3.95" |
| G | 3.95"          |