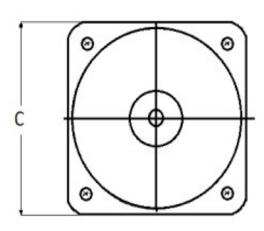

## **Mounting & Dimensions**

## **Wiring Diagram**

|   | INCHES         |
|---|----------------|
| Α | 3.37"          |
| В | 1.69"          |
| С | 4.30"          |
| D | 0.65"          |
| E | 2.65"          |
| F | 0.98"<br>3.95" |
| G | 3.95"          |