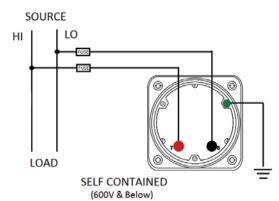

## **Wiring Diagram**

|   | INCHES         |
|---|----------------|
| Α | 3.37"          |
| В | 1.69"          |
| С | 4.30"          |
| D | 0.65"          |
| E | 2.65"          |
| F | 0.98"<br>3.95" |
| G | 3.95"          |