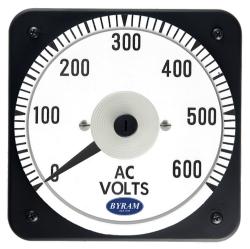

## **METAL CASE** SWITCHBOARD METERS

AC Voltmeter Self Contained

0-600 AC Volts Input: 600 VAC

Catalog #: TMCS 103021SJSJ

**Ordering #: 1D1946** 

## Features:

- Designed For Commercial and industrial use
- Steel case with integrated mounting studs and poly-carbonate cover
- IP54 Sealed case maintains accuracy and prolongs meter life
- Easy to read at any distance or angle
- · Clean, clear, easy-to-read dials
- Metal housing shields mechanisms against magnetic fields