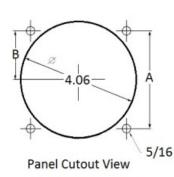

## **Mounting & Dimensions**

## **Wiring Diagram**

|   | INCHES         |
|---|----------------|
| Α | 3.37"          |
| В | 1.69"          |
| С | 4.30"          |
| D | 0.65"          |
| E | 2.65"          |
| F | 0.98"<br>3.95" |
| G | 3.95"          |