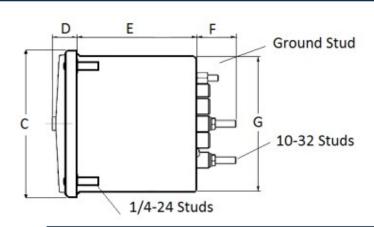

## **Mounting & Dimensions**

## **Wiring Diagram**

|   | INCHES         |
|---|----------------|
| A | 3.37"          |
| В | 1.69"<br>4.30" |
| С | 4.30"          |
| D | 0.65"          |
| E | 2.65"          |
| F | 0.98"<br>3.95" |
| G | 3.95"          |