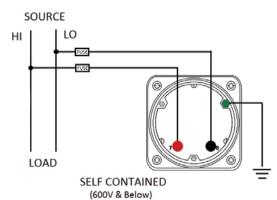

## **Wiring Diagram**

|   | INCHES         |
|---|----------------|
| A | 3.37"          |
| В | 1.69"<br>4.30" |
| С | 4.30"          |
| D | 0.65"          |
| E | 2.65"          |
| F | 0.98"<br>3.95" |
| G | 3.95"          |