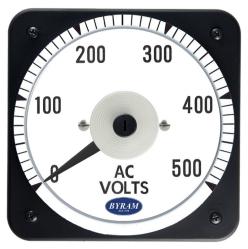

## **METAL CASE** SWITCHBOARD METERS

AC Voltmeter Self Contained

0-500 AC Volts Input: 500 VAC

Catalog #: TMCS 103021SFSF

**Ordering #: 1D1945** 

## Features:

- Designed For Commercial and industrial use
- Steel case with integrated mounting studs and poly-carbonate cover
- IP54 Sealed case maintains accuracy and prolongs meter life
- Easy to read at any distance or angle
- · Clean, clear, easy-to-read dials
- Metal housing shields mechanisms against magnetic fields