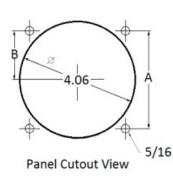

## **Wiring Diagram**

|   | INCHES         |
|---|----------------|
| A | 3.37"          |
| В | 1.69"<br>4.30" |
| С | 4.30"          |
| D | 0.65"          |
| E | 2.65"          |
| F | 0.98"<br>3.95" |
| G | 3.95"          |