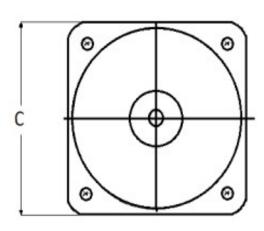

## **Mounting & Dimensions**

## **Wiring Diagram**

|   | INCHES         |
|---|----------------|
| A | 3.37"          |
| В | 1.69"<br>4.30" |
| С | 4.30"          |
| D | 0.65"          |
| E | 2.65"          |
| F | 0.98"<br>3.95" |
| G | 3.95"          |