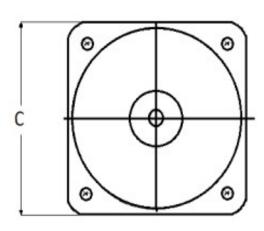

#### **Mounting & Dimensions**

## **Wiring Diagram**

|   | INCHES         |
|---|----------------|
| Α | 3.37"          |
| В | 1.69"<br>4.30" |
| С | 4.30"          |
| D | 0.65"          |
| Е | 2.65"          |
| F | 0.98"          |
| G | 0.98"<br>3.95" |