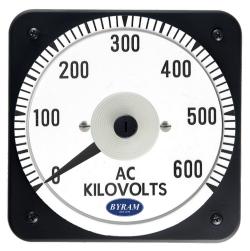

## **Transformer Rated**

0-600 AC Kilovolts Input: 250 VAC

Catalog #: TMCS 103021RSSJ

**Ordering #: 1D1968** 

#### Features:

- Designed For Commercial and industrial use
- Steel case with integrated mounting studs and poly-carbonate cover
- IP54 Sealed case maintains accuracy and prolongs meter life
- Easy to read at any distance or angle
- · Clean, clear, easy-to-read dials
- Metal housing shields mechanisms against magnetic fields