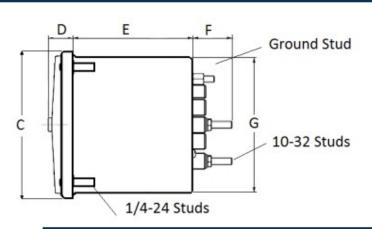

#### **Mounting & Dimensions**

## **Wiring Diagram**

|   | INCHES         |
|---|----------------|
| Α | 3.37"          |
| В | 1.69"<br>4.30" |
| С | 4.30"          |
| D | 0.65"          |
| Е | 2.65"          |
| F | 0.98"          |
| G | 0.98"<br>3.95" |