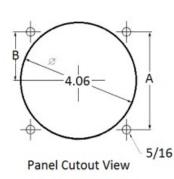

#### **Mounting & Dimensions**

## **Wiring Diagram**

|   | INCHES         |
|---|----------------|
| Α | 3.37"          |
| В | 1.69"<br>4.30" |
| С | 4.30"          |
| D | 0.65"          |
| Е | 2.65"          |
| F | 0.98"          |
| G | 0.98"<br>3.95" |