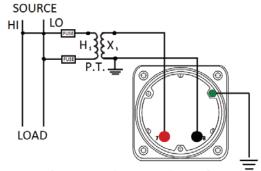

## **Wiring Diagram**

|   | INCHES         |
|---|----------------|
| Α | 3.37"          |
| В | 1.69"<br>4.30" |
| С | 4.30"          |
| D | 0.65"          |
| Е | 2.65"          |
| F | 0.98"          |
| G | 0.98"<br>3.95" |