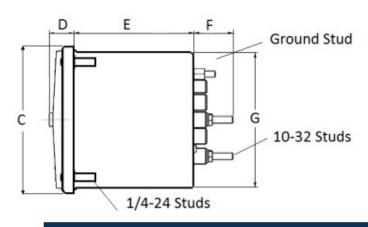

## **Wiring Diagram**

|   | INCHES                  |
|---|-------------------------|
| A | 3.37"<br>1.69"<br>4.30" |
| В | 1.69"                   |
| С | 4.30"                   |
| D | 0.65"                   |
| E | 2.65"                   |
| F | 0.98"<br>3.95"          |
| G | 3.95"                   |