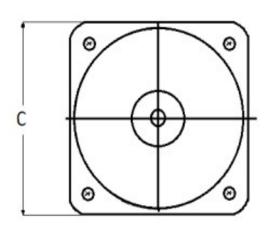

## **Mounting & Dimensions**

## **Wiring Diagram**

|   | INCHES                  |
|---|-------------------------|
| A | 3.37"<br>1.69"<br>4.30" |
| В | 1.69"                   |
| С | 4.30"                   |
| D | 0.65"                   |
| E | 2.65"                   |
| F | 0.98"<br>3.95"          |
| G | 3.95"                   |