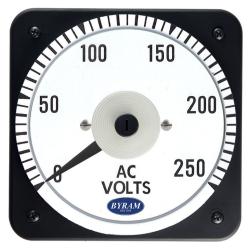

## **METAL CASE** SWITCHBOARD METERS

AC Voltmeter Self Contained

0-250 AC Volts Input: 250 VAC

Catalog #: TMCS 103021RSRS

**Ordering #: 1D1943** 

## Features:

- Designed For Commercial and industrial use
- Steel case with integrated mounting studs and poly-carbonate cover
- IP54 Sealed case maintains accuracy and prolongs meter life
- Easy to read at any distance or angle
- · Clean, clear, easy-to-read dials
- Metal housing shields mechanisms against magnetic fields