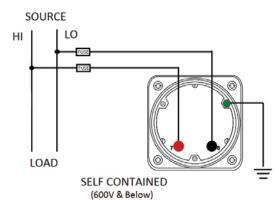

## **Wiring Diagram**

|   | INCHES                  |
|---|-------------------------|
| A | 3.37"<br>1.69"<br>4.30" |
| В | 1.69"                   |
| С | 4.30"                   |
| D | 0.65"                   |
| E | 2.65"                   |
| F | 0.98"<br>3.95"          |
| G | 3.95"                   |