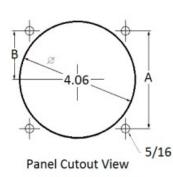

## **Wiring Diagram**

|   | INCHES                  |
|---|-------------------------|
| A | 3.37"<br>1.69"<br>4.30" |
| В | 1.69"                   |
| С | 4.30"                   |
| D | 0.65"                   |
| E | 2.65"                   |
| F | 0.98"<br>3.95"          |
| G | 3.95"                   |