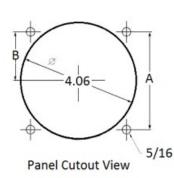

### **Mounting & Dimensions**

### **Wiring Diagram**

|   | INCHES         |
|---|----------------|
| Α | 3.37"          |
| В | 1.69"<br>4.30" |
| С | 4.30"          |
| D | 0.65"          |
| E | 2.65"          |
| F | 0.98"<br>3.95" |
| G | 3.95"          |