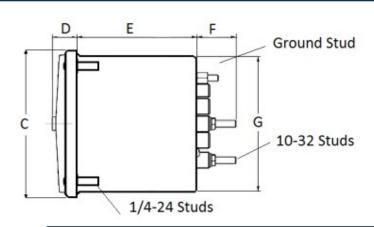

### **Mounting & Dimensions**

### **Wiring Diagram**

|   | INCHES         |
|---|----------------|
| Α | 3.37"          |
| В | 1.69"<br>4.30" |
| С | 4.30"          |
| D | 0.65"          |
| E | 2.65"          |
| F | 0.98"<br>3.95" |
| G | 3.95"          |