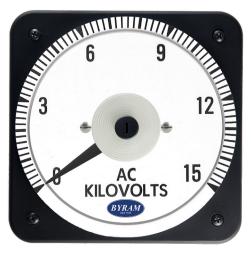

# **AC Voltmeter**

## **Transformer Rated**

0-15 AC Kilovolts Input: 150 VAC

Catalog #: TMCS 103021PZWZ

**Ordering #: 1D1964** 