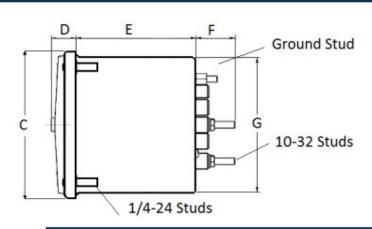

## **Mounting & Dimensions**

## **Wiring Diagram**

|   | INCHES         |
|---|----------------|
| A | 3.37"          |
| В | 1.69"<br>4.30" |
| С | 4.30"          |
| D | 0.65"          |
| E | 2.65"          |
| F | 0.98"<br>3.95" |
| G | 3.95"          |