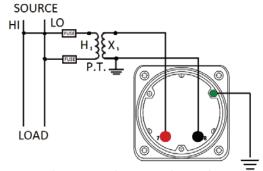

## **Wiring Diagram**

|   | INCHES         |
|---|----------------|
| A | 3.37"          |
| В | 1.69"<br>4.30" |
| С | 4.30"          |
| D | 0.65"          |
| E | 2.65"          |
| F | 0.98"<br>3.95" |
| G | 3.95"          |

AC Voltmeter With Potential Transformer

(800) 766-1212

shop.byramlabs.com