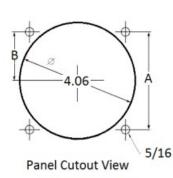

## **Mounting & Dimensions**

## **Wiring Diagram**

|   | INCHES         |
|---|----------------|
| A | 3.37"          |
| В | 1.69"<br>4.30" |
| С | 4.30"          |
| D | 0.65"          |
| E | 2.65"          |
| F | 0.98"<br>3.95" |
| G | 3.95"          |