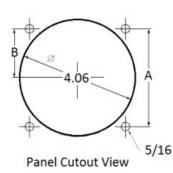

### **Mounting & Dimensions**

### **Wiring Diagram**

|   | INCHES         |
|---|----------------|
| Α | 3.37"          |
| В | 1.69"          |
| С | 4.30"          |
| D | 0.65"          |
| E | 2.65"          |
| F | 0.98"<br>3.95" |
| G | 3.95"          |