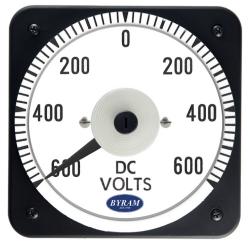

## **DC Voltmeter**

## Sensitivity is 2000 Ohms/Volt

600-0-600 DC Volts

Catalog #: TMCS 103012SJSJ

**Ordering #: 1D1941** 