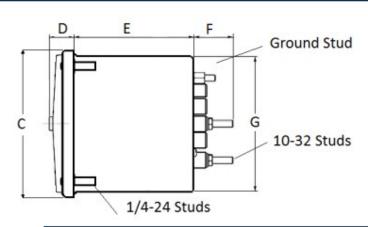

### **Mounting & Dimensions**

### **Wiring Diagram**

|   | INCHES         |
|---|----------------|
| Α | 3.37"          |
| В | 1.69"          |
| С | 4.30"          |
| D | 0.65"          |
| E | 2.65"          |
| F | 0.98"<br>3.95" |
| G | 3.95"          |