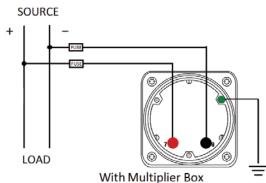

### **Wiring Diagram**

|   | INCHES         |
|---|----------------|
| Α | 3.37"          |
| В | 1.69"          |
| С | 4.30"          |
| D | 0.65"          |
| E | 2.65"          |
| F | 0.98"<br>3.95" |
| G | 3.95"          |