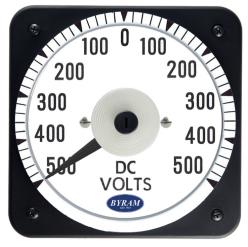

# **DC Voltmeter**

## Sensitivity is 2000 Ohms/Volt

500-0-500 DC Volts

Catalog #: TMCS 103012SFSF

**Ordering #: 1D1940** 