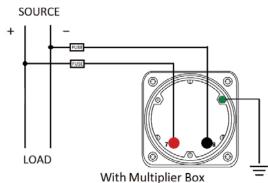

### **Wiring Diagram**

|   | INCHES         |
|---|----------------|
| A | 3.37"          |
| В | 1.69"          |
| С | 4.30"          |
| D | 0.65"          |
| E | 2.65"          |
| F | 0.98"<br>3.95" |
| G | 3.95           |