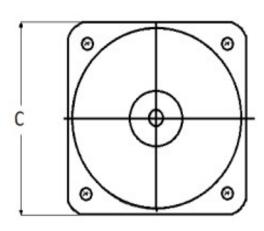

### **Mounting & Dimensions**

### **Wiring Diagram**

|   | INCHES         |
|---|----------------|
| A | 3.37"          |
| В | 1.69"          |
| С | 4.30"          |
| D | 0.65"          |
| E | 2.65"          |
| F | 0.98"<br>3.95" |
| G | 3.95           |