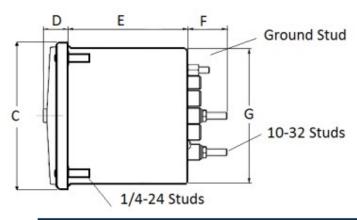

### **Mounting & Dimensions**

### **Wiring Diagram**

|   | INCHES         |
|---|----------------|
| A | 3.37"          |
| В | 1.69"          |
| С | 4.30"          |
| D | 0.65"          |
| E | 2.65"          |
| F | 0.98"<br>3.95" |
| G | 3.95           |