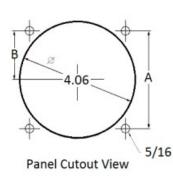

### **Mounting & Dimensions**

### **Wiring Diagram**

|   | INCHES         |
|---|----------------|
| A | 3.37"          |
| В | 1.69"          |
| С | 4.30"          |
| D | 0.65"          |
| E | 2.65"          |
| F | 0.98"<br>3.95" |
| G | 3.95           |