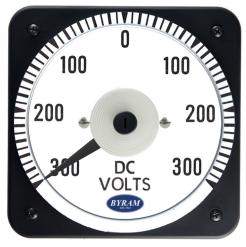

## **DC Voltmeter**

## Sensitivity is 2000 Ohms/Volt

300-0-300 DC Volts

Catalog #: TMCS 103012RXRX

**Ordering #: 1D1939** 