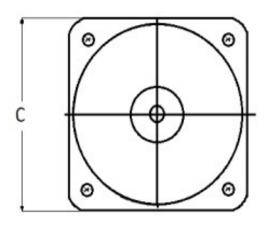

### **Mounting & Dimensions**

### **Wiring Diagram**

|   | INCHES         |
|---|----------------|
| Α | 3.37"          |
| В | 1.69"          |
| С | 4.30"          |
| D | 0.65"          |
| E | 2.65"          |
| F | 0.98"<br>3.95" |
| G | 3.95"          |