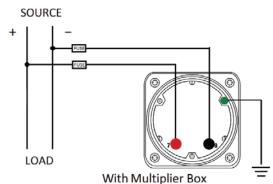

### **Wiring Diagram**

|   | INCHES         |
|---|----------------|
| Α | 3.37"          |
| В | 1.69"          |
| С | 4.30"          |
| D | 0.65"          |
| E | 2.65"          |
| F | 0.98"<br>3.95" |
| G | 3.95"          |