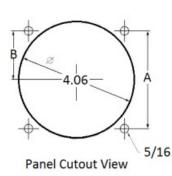

### **Mounting & Dimensions**

### **Wiring Diagram**

|   | INCHES         |
|---|----------------|
| Α | 3.37"          |
| В | 1.69"          |
| С | 4.30"          |
| D | 0.65"          |
| E | 2.65"          |
| F | 0.98"<br>3.95" |
| G | 3.95"          |