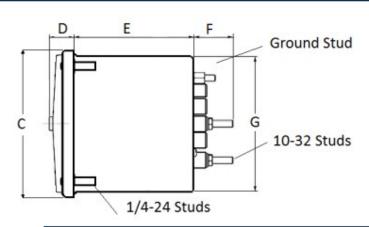

### **Mounting & Dimensions**

### **Wiring Diagram**

|   | INCHES         |
|---|----------------|
| Α | 3.37"          |
| В | 1.69"          |
| С | 4.30"          |
| D | 0.65"          |
| E | 2.65"          |
| F | 0.98"<br>3.95" |
| G | 3.95"          |