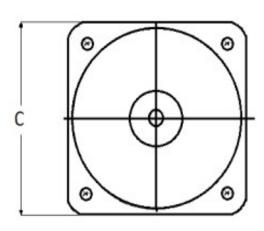

### **Mounting & Dimensions**

### **Wiring Diagram**

|   | INCHES         |
|---|----------------|
| Α | 3.37"          |
| В | 1.69"          |
| С | 4.30"          |
| D | 0.65"          |
| E | 2.65"          |
| F | 0.98"<br>3.95" |
| G | 3.95"          |