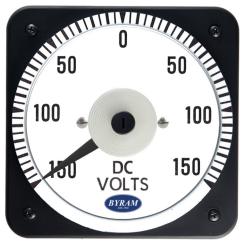

# **DC Voltmeter**

## Sensitivity is 2000 Ohms/Volt

150-0-150 DC Volts

Catalog #: TMCS 103012PZPZ

**Ordering #: 1D1938** 