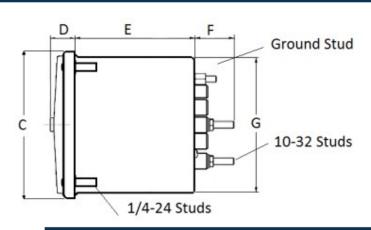

### **Mounting & Dimensions**

### **Wiring Diagram**

|   | INCHES         |
|---|----------------|
| Α | 3.37"          |
| В | 1.69"          |
| С | 4.30"          |
| D | 0.65"          |
| E | 2.65"          |
| F | 0.98"<br>3.95" |
| G | 3.95"          |