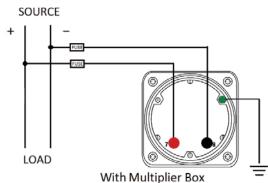

### **Wiring Diagram**

|   | INCHES         |
|---|----------------|
| Α | 3.37"          |
| В | 1.69"          |
| С | 4.30"          |
| D | 0.65"          |
| E | 2.65"          |
| F | 0.98"<br>3.95" |
| G | 3.95"          |