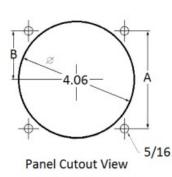

### **Mounting & Dimensions**

### **Wiring Diagram**

|   | INCHES         |
|---|----------------|
| Α | 3.37"          |
| В | 1.69"          |
| С | 4.30"          |
| D | 0.65"          |
| E | 2.65"          |
| F | 0.98"<br>3.95" |
| G | 3.95"          |